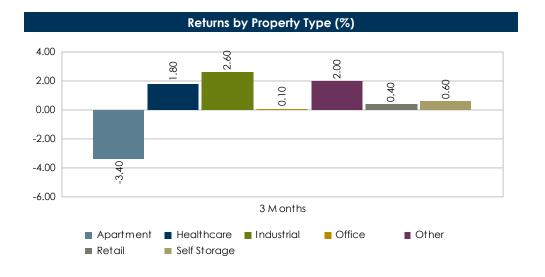

,506 |
|------------------------|---------------------|-----------------|
| Net Additions          | -641                | 47,524          |
| Return on Investment   | 422                 | 31,413          |
| Ending Market Value    | 202,443             | 202,443         |

For the Periods Ending September 30, 2022

| Accou | <br>  | <br>• |
|-------|-------|-------|
| ACCOL | OCC ! | ınn   |
|       |       |       |
|       |       |       |

- Strategy Core Real Estate
- Vehicle Non-Mutual Commingled
- Benchmark NFI ODCE Net
- Performance Inception Date April 2018

| form |  | $\sim$ |  |
|------|--|--------|--|
|      |  |        |  |
|      |  |        |  |

- Invests in real estate properties diversified by type and location.
- Outperform the NFI ODCE Net index on an annual basis.







For the Periods Ending September 30, 2022



For the One Year Periods Ending September