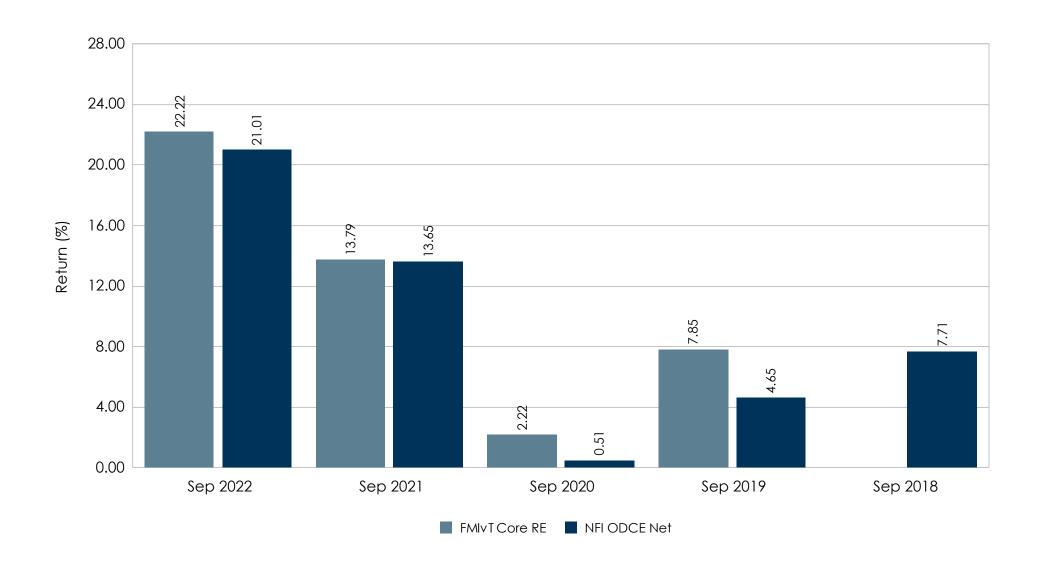

For the Periods Ending September 30, 2022

| Portfolio Description |  |
|-----------------------|--|
|-----------------------|--|

- Strategy Core Real Estate
- Manager Morgan Stanley Real Estate Advisor, Inc.
- Vehicle Non-Mutual Commingled
- Benchmark NFI ODCE Net Index
- Performance Inception Date April 2018
- Fees Manager Fees 124 bps; Admin Fees 14.5 bps
- **Total Expenses** Approximately 141 bps

For the Periods Ending September 30, 2022

| Accou | <br>  | <br>• |
|-------|-------|-------|
| ACCOL | OCC ! | ınn   |
|       |       |       |
|       |       |       |

- Strategy Core Real Estate
- Vehicle Non-Mutual Commingled
- Benchmark NFI ODCE Net
- Performance Inception Date April 2018