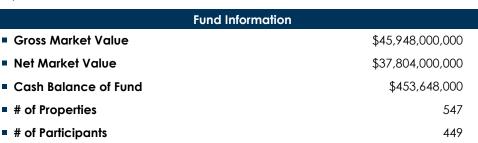

06 |
|------------------------|---------------------|-----------------|
| Net Additions          | -641                | 47,524          |
| Return on Investment   | 422                 | 31,413          |
| Ending Market Value    | 202,443             | 202,443         |

For the Periods Ending September 30, 2022

| Accou | <br>  | <br>• |
|-------|-------|-------|
| ACCOL | OCC ! | ınn   |
|       |       |       |
|       |       |       |

- Strategy Core Real Estate
- Vehicle Non-Mutual Commingled
- Benchmark NFI ODCE Net
- Performance Inception Date April 2018

| form |  | $\sim$ |  |
|------|--|--------|--|
|      |  |        |  |
|      |  |        |  |

- Invests in real estate properties diversified by type and location.
- Outperform the NFI ODCE Net index on an annual basis.







For the Periods Ending September 30, 2022



For the One Year Periods Ending September