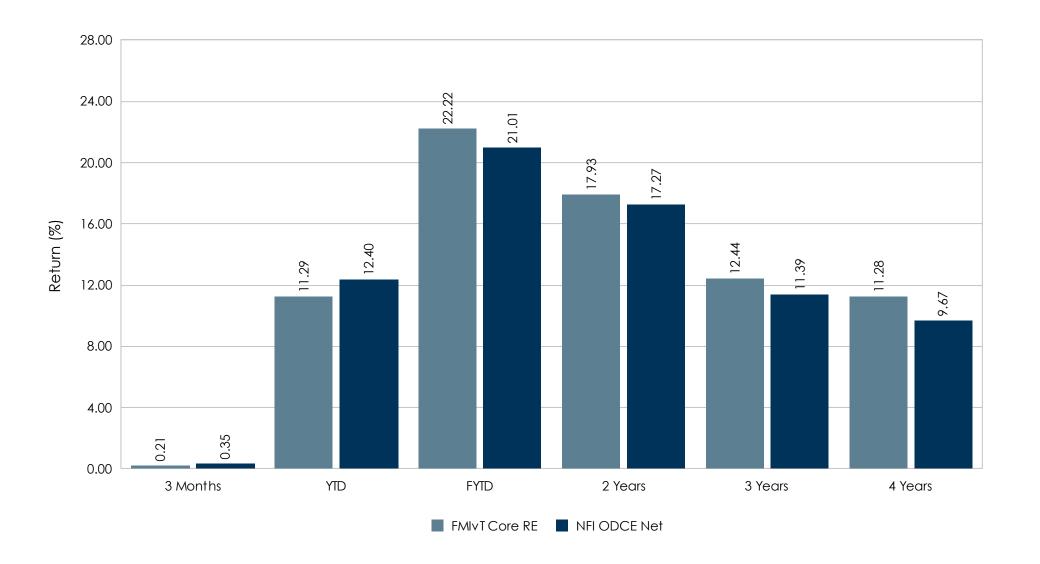

For the Periods Ending September 30, 2022

| Portfolio Description |  |
|-----------------------|--|
|-----------------------|--|

- Strategy Core Real Estate
- Manager Morgan Stanley Real Estate Advisor, Inc.
- Vehicle Non-Mutual Commingled
- Benchmark NFI ODCE Net Index
- Performance Inception Date April 2018
- Fees Manager Fees 124 bps; Admin Fees 14.5 bps
- **Total Expenses** Approximately 141 bps

## **Portfolio Objectives and Constraints**

- Invests in real estate properties diversified by type and location.
- Outperform the NFI ODCE Net index on an annual basis.

| form |  | $\sim$ |  |
|------|--|--------|--|
|      |  |        |  |
|      |  |        |  |

- Invests in real estate properties diversified by type and location.
- Outperform the NFI ODCE Net index on an annual basis.