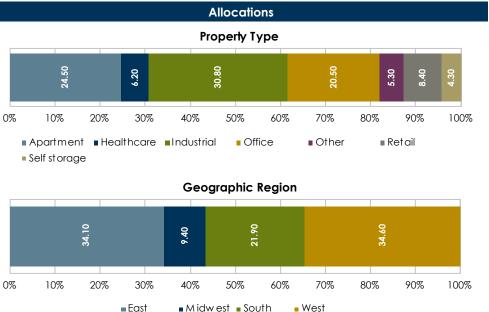

## **Portfolio Objectives and Constraints**

- Invests in real estate properties diversified by type and location.
- Outperform the NFI ODCE Net index on an annual basis.

| form |  | $\sim$ |  |
|------|--|--------|--|
|      |  |        |  |
|      |  |        |  |

- Invests in real estate properties diversified by type and location.
- Outperform the NFI ODCE Net index on an annual basis.