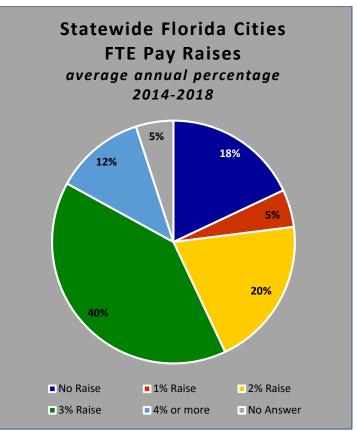

### **CityStats Southeast Florida Regional Trend Analysis**

Population Source: University of Florida, Bureau of Economic and Business Research, December 2017.