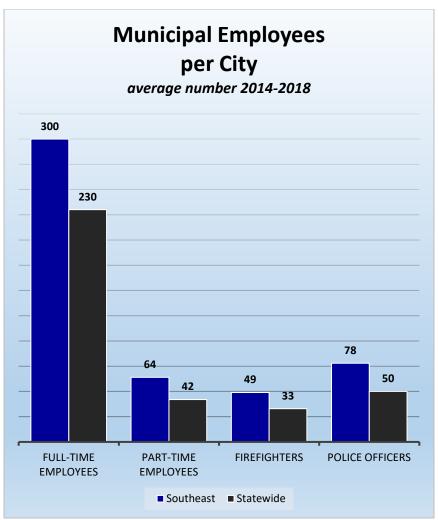

### **CityStats Southeast Florida Regional Trend Analysis**

Population Source: University of Florida, Bureau of Economic and Business Research, December 2017.