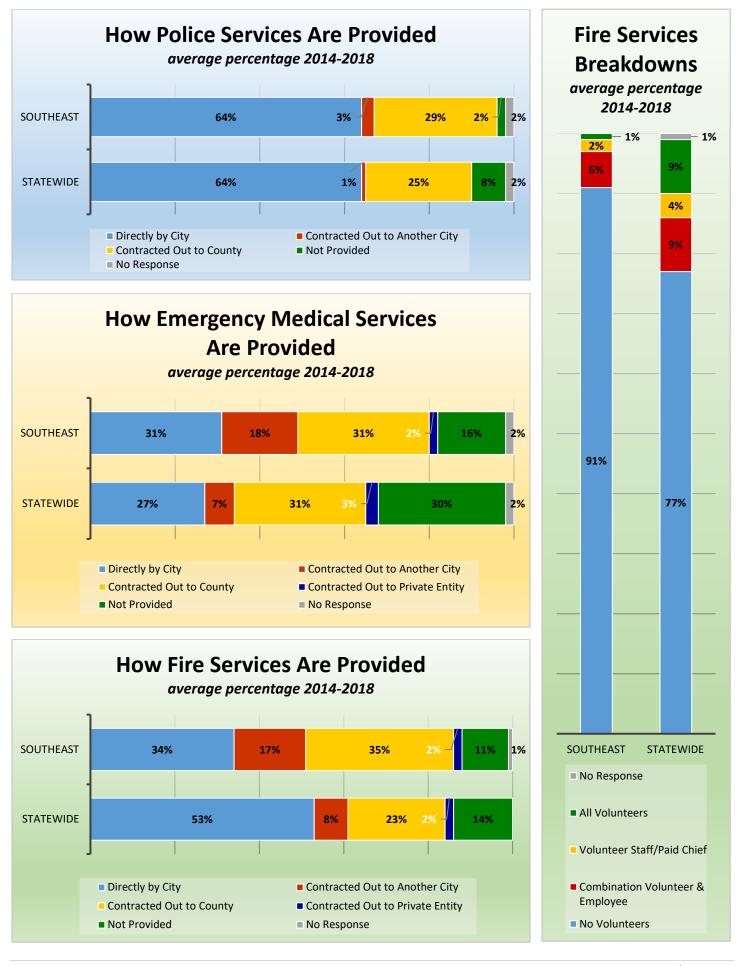

### **CityStats Southeast Florida Regional Trend Analysis**

Population Source: University of Florida, Bureau of Economic and Business Research, December 2017.