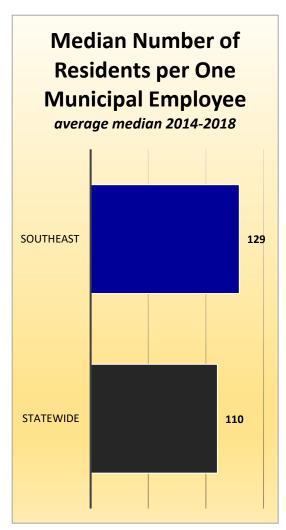

### **CityStats Southeast Florida Regional Trend Analysis**

Population Source: University of Florida, Bureau of Economic and Business Research, December 2017.