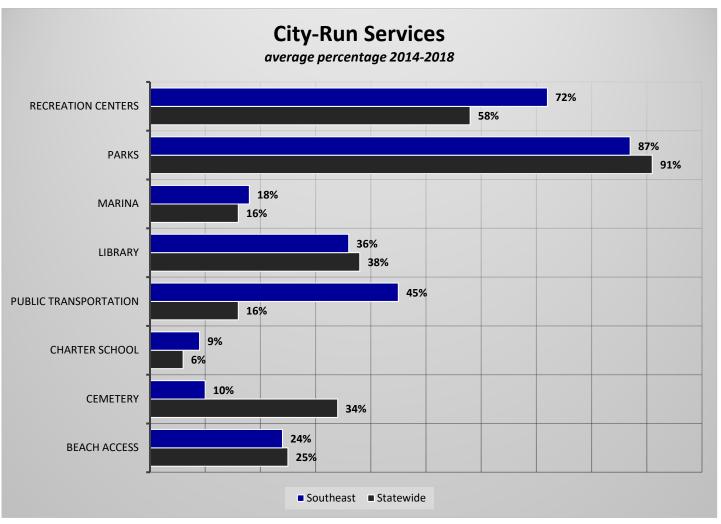

### **CityStats Southeast Florida Regional Trend Analysis**

Population Source: University of Florida, Bureau of Economic and Business Research, December 2017.