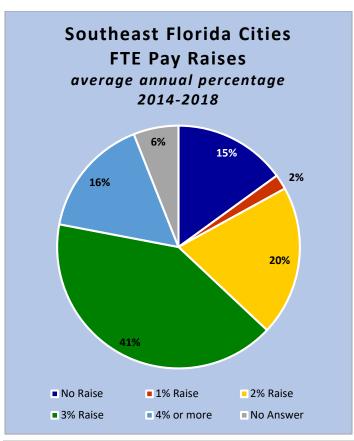

### **CityStats Southeast Florida Regional Trend Analysis**

Population Source: University of Florida, Bureau of Economic and Business Research, December 2017.