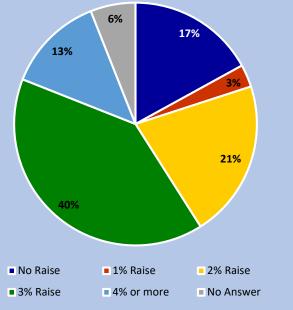

### **CityStats Southeast Florida Regional Trend Analysis**

Population Source: University of Florida, Bureau of Economic and Business Research, December 2016.

Number of Southeast Florida Cities with Each Form of Government