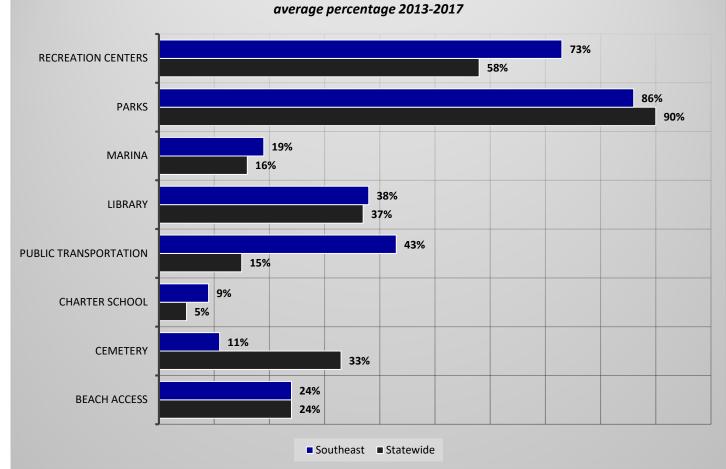

# CityStats Southeast Florida Trends



Research Analyst Liane Schrader, CAE Center for Municipal Research & Innovation Florida League of Cities

### **CityStats Southeast Florida Regional Trend Analysis**



Population Source: University of Florida, Bureau of Economic and Business Research, December 2016.



Number of Southeast Florida Cities with Each Form of Government



Number of Cities Statewide with Each Form of Government





Southeast Florida Cities Providing Water/ Waste Water Services To Other Jurisdictions average percentage 2013-2017



Statewide Cities Providing Water/Waste Water Services To Other Jurisdictions average percentage 2013-2017





### **City-Run Services**











## **Regions Used in CityStats Analysis**

#### Southeast Region

#### **Broward County**

**Coconut Creek Cooper City Coral Springs** Dania Beach Davie **Deerfield Beach** Fort Lauderdale Hallandale Beach Hillsboro Beach Hollywood Lauderdale Lakes Lauderdale-by-the-Sea Lauderhill Lazy Lake **Lighthouse Point** Margate Miramar North Lauderdale **Oakland Park** Parkland Pembroke Park **Pembroke Pines** Plantation Pompano Beach Sea Ranch Lakes Southwest Ranches Sunrise Tamarac West Park Weston Wilton Manors

#### **Miami-Dade County**

Aventura Bal Harbour Bay Harbor Islands Biscayne Park Coral Gables Cutler Bay Doral El Portal Florida City Golden Beach Hialeah **Hialeah Gardens** Homestead Indian Creek Key Biscayne Medley Miami Miami Beach Miami Gardens Miami Lakes **Miami Shores