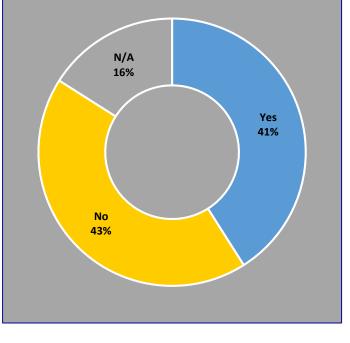

Number of Cities Statewide with Each Form of Government

Southeast Florida Cities Providing Water/ Waste Water Services To Other Jurisdictions average percentage 2013-2017

Statewide Cities Providing Water/Waste Water Services To Other Jurisdictions average percentage 2013-2017