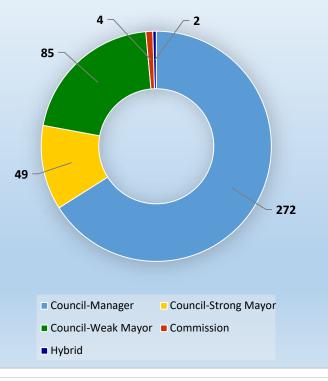

### **CityStats Southeast Florida Regional Trend Analysis**

Population Source: University of Florida, Bureau of Economic and Business Research, December 2016.

Number of Southeast Florida Cities with Each Form of Government