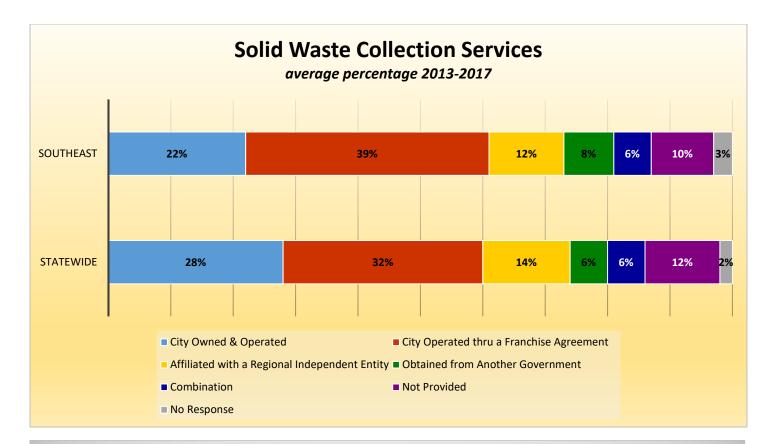

# CityStats Southeast Florida Trends



Research Analyst Liane Schrader, CAE Center for Municipal Research & Innovation Florida League of Cities

### **CityStats Southeast Florida Regional Trend Analysis**



Population Source: University of Florida, Bureau of Economic and Business Research, December 2016.



Number of Southeast Florida Cities with Each Form of Government



Number of Cities Statewide with Each Form of Government





Southeast Florida Cities Providing Water/ Waste Water Services To Other Jurisdictions average percentage 2013-2017



Statewide Cities Providing Water/Waste Water Services To Other Jurisdictions average percentage 2013-2017





### **City-Run Services**











## **Regions Used in CityStats Analysis**

#### Southeast Region

#### **Broward County**

**Coconut Creek Cooper City Coral Springs** Dania Beach Davie **Deerfield Beach** Fort Lauderdale Hallandale Beach Hillsboro Beach Hollywood Lauderdale Lakes Lauderdale-by-the-Sea Lauderhill Lazy Lake **Lighthouse Point** Margate Miramar North Lauderdale **Oakland Park** Parkland Pembroke Park **Pembroke Pines** Plantation Pompano Beach Sea Ranch Lakes Southwest Ranches Sunrise Tamarac West Park Weston Wilton Manors

#### **Miami-Dade County**

Aventura Bal Harbour Bay Harbor Islands Biscayne Park Coral Gables Cutler Bay Doral El Portal Florida City Golden Beach Hialeah **Hialeah Gardens** Homestead Indian Creek Key Biscayne Medley Miami Miami Beach Miami Garden