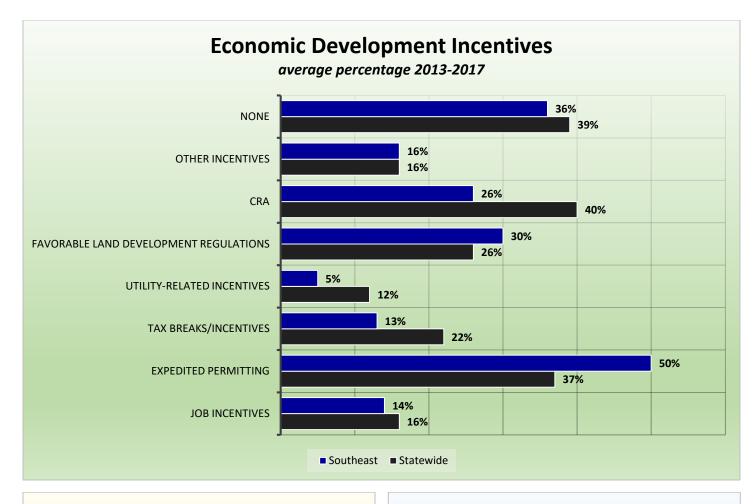

# CityStats Southeast Florida Trends



Research Analyst Liane Schrader, CAE Center for Municipal Research & Innovation Florida League of Cities

### **CityStats Southeast Florida Regional Trend Analysis**



Population Source: University of Florida, Bureau of Economic and Business Research, December 2016.



Number of Southeast Florida Cities with Each Form of Government



Number of Cities Statewide with Each Form of Government





Southeast Florida Cities Providing Water/ Waste Water Services To Other Jurisdictions average percentage 2013-2017



Statewide Cities Providing Water/Waste Water Services To Other Jurisdictions average percentage 2013-2017





### **City-Run Services**











## **Regions Used in CityStats Analysis**

#### Southeast Region

#### **Broward County**

**Coconut Creek Cooper City Coral Springs** Dania Beach Davie **Deerfield Beach** Fort Lauderdale Hallandale Beach Hillsboro Beach Hollywood Lauderdale Lakes Lauderdale-by-the-Sea Lauderhill Lazy Lake **Lighthouse Point** Margate Miramar North Lauderdale **Oakland Park** Parkland Pembroke Park **Pembroke Pines**