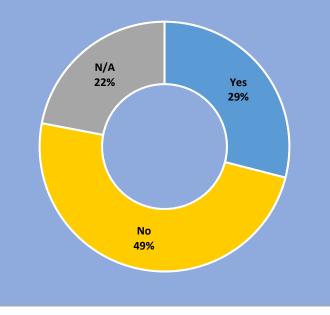

Number of Cities Statewide with Each Form of Government

Southeast Florida Cities Providing Water/ Waste Water Services To Other Jurisdictions average percentage 2013-2017

Statewide Cities Providing Water/Waste Water Services To Other Jurisdictions average percentage 2013-2017