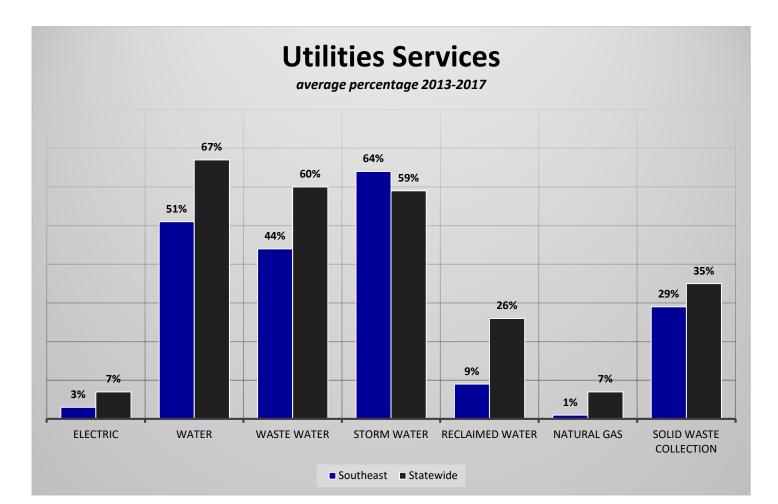

Number of Cities Statewide with Each Form of Government

Southeast Florida Cities Providing Water/ Waste Water Services To Other Jurisdictions average percentage 2013-2017

Statewide Cities Providing Water/Waste Water Services To Other Jurisdictions average percentage 2013-2017

### **City-Run Services**