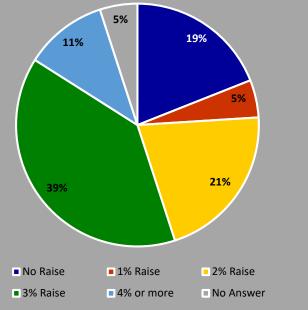

Number of Cities Statewide with Each Form of Government

Southeast Florida Cities Providing Water/ Waste Water Services To Other Jurisdictions average percentage 2013-2017

Statewide Cities Providing Water/Waste Water Services To Other Jurisdictions average percentage 2013-2017