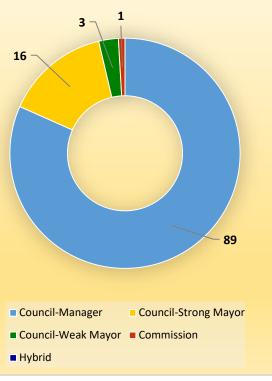

### **CityStats Southeast Florida Regional Trend Analysis**

Population Source: University of Florida, Bureau of Economic and Business Research, December 2016.

Number of Southeast Florida Cities with Each Form of Government