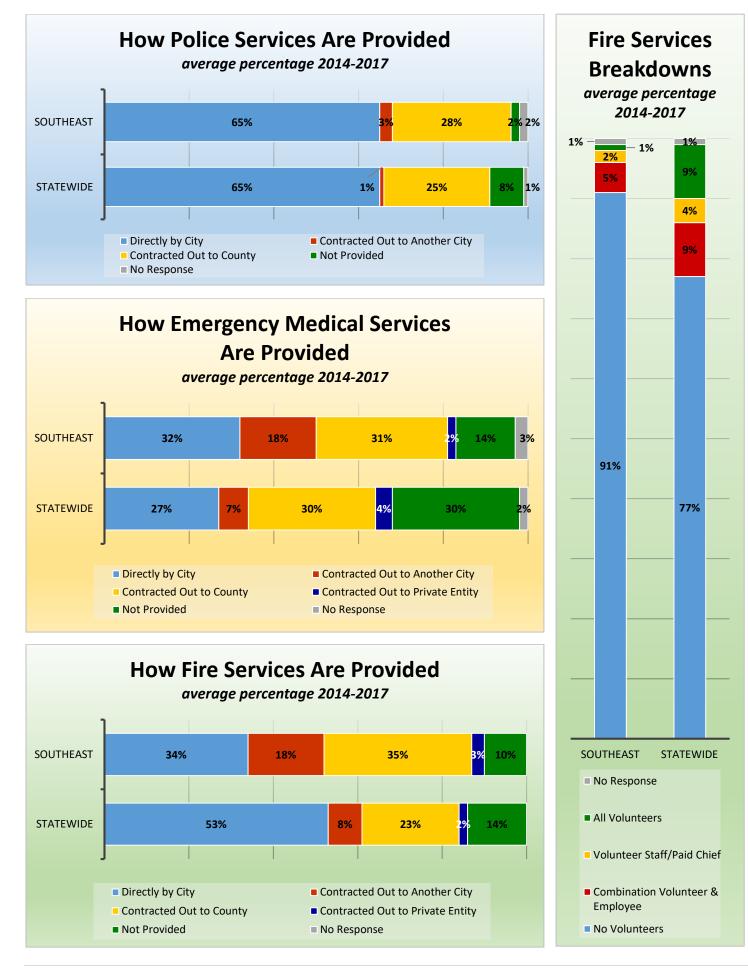

# CityStats Southeast Florida Trends



Research Analyst Liane Schrader, CAE Center for Municipal Research & Innovation Florida League of Cities

### **CityStats Southeast Florida Regional Trend Analysis**



Population Source: University of Florida, Bureau of Economic and Business Research, December 2016.



Number of Southeast Florida Cities with Each Form of Government



Number of Cities Statewide with Each Form of Government





Southeast Florida Cities Providing Water/ Waste Water Services To Other Jurisdictions average percentage 2013-2017



Statewide Cities Providing Water/Waste Water Services To Other Jurisdictions average percentage 2013-2017





### **City-Run Services**











## **Regions Used in CityStats Analysis**

#### Southeast Region

#### **Broward County**

**Coconut Creek Cooper City Coral Springs** Dania Beach Davie **Deerfield Beach** Fort Lauderdale Hallandale Beach Hillsboro Beach Hollywood Lauderdale Lakes Lauderdale-by-the-Sea Lauderhill Lazy Lake **Lighthouse Point** Margate Miramar North Lauderdale **Oakland Park** Parkland Pembroke Park **Pembroke Pines** Plantation Pompano Beach Sea Ranch Lakes Southwest Ranches Sunrise Tamarac West Park Weston Wilton Manors

#### **Miami-Dade County**

Aventura Bal Harbour Bay Harbor Islands Biscayne Park Coral Gables Cutler Bay Doral El Portal Florida City Golden Beach Hialeah **Hialeah Gardens** Homestead Indian Creek Key Biscayne Medley Miami Miami Beach Miami Gardens Miami Lakes **Miami Shores Vi