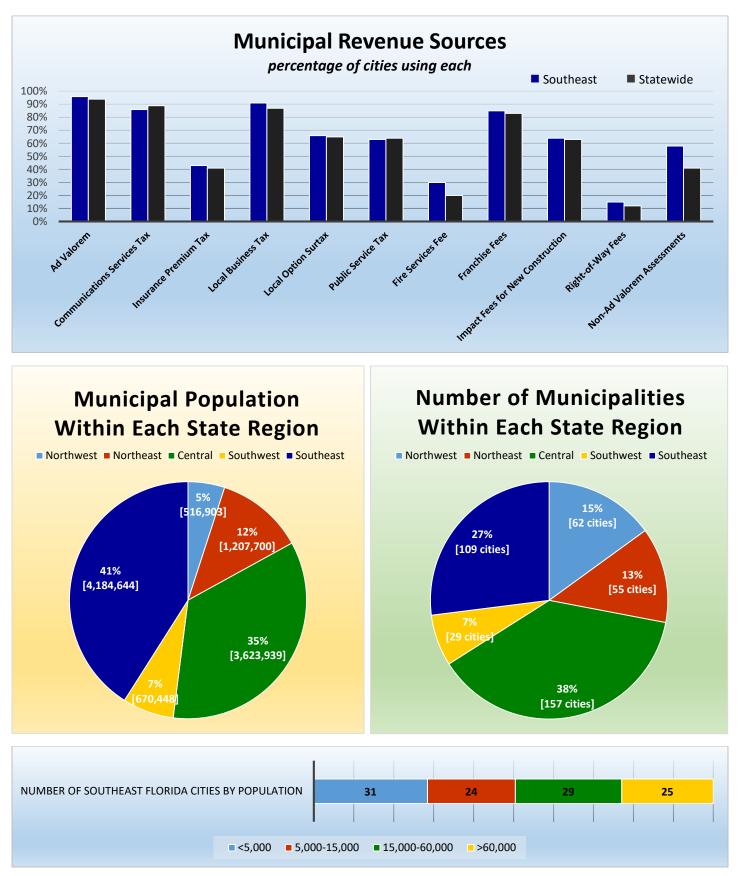

# CityStats Southeast Florida Trends



Research Analyst Liane Schrader, CAE Center for Municipal Research & Innovation Florida League of Cities

### **CityStats Southeast Florida Regional Trend Analysis**



Population Source: University of Florida, Bureau of Economic and Business Research, December 2016.



Number of Southeast Florida Cities with Each Form of Government



Number of Cities Statewide with Each Form of Government





Southeast Florida Cities Providing Water/ Waste Water Services To Other Jurisdictions average percentage 2013-2017



Statewide Cities Providing Water/Waste Water Services To Other Jurisdictions average percentage 2013-2017





### **City-Run Services**











## **Regions Used in CityStats Analysis**

#### Southeast Region

#### **Broward County**

**Coconut Creek Cooper City Coral Springs** Dania Beach Davie **Deerfield Beach** Fort Lauderdale Hallandale Beach Hillsboro Beach Hollywood Lauderdale Lakes Lauderdale-by-the-Sea Lauderhill Lazy Lake **Lighthou