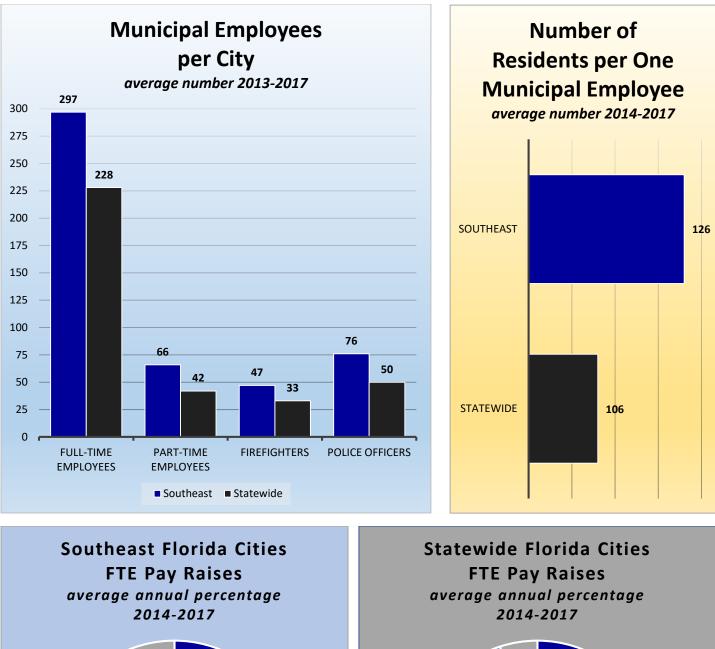

# CityStats Southeast Florida Trends



Research Analyst Liane Schrader, CAE Center for Municipal Research & Innovation Florida League of Cities

### **CityStats Southeast Florida Regional Trend Analysis**



Population Source: University of Florida, Bureau of Economic and Business Research, December 2016.



Number of Southeast Florida Cities with Each Form of Government



Number of Cities Statewide with Each Form of Government





Southeast Florida Cities Providing Water/ Waste Water Services To Other Jurisdictions average percentage 2013-2017



Statewide Cities Providing Water/Waste Water Services To Other Jurisdictions average percentage 2013-2017





### **City-Run Services**











## **Regions Used in CityStats Analysis**

#### Southeast Region

#### **Broward County**

**Coconut Creek Cooper City Coral Springs** Dania Beach Davie **Deerfield Beach** Fort Lauderdale Hallandale Beach Hillsboro Beach Hollywood Lauderdale Lakes Lauderdale-by-the-Sea Lauderhill Lazy Lake **Lighthouse Point** Margate Miramar North Lauderdale **Oakland Park** Parkland Pembroke Park **Pembroke Pines** Plantation Pompano Beach Sea Ranch Lakes Southwest Ranches Sunrise Tamarac West Park Weston Wilton Manors

#### **Miami-Dade County**

Aventura Bal Harbour Bay Harbor Islands Biscayne Park Coral Gables Cutler Bay Doral El Portal Florida City Golden Beach Hialeah **Hialeah Gardens** Homestead Indian Creek Key Biscayne Medley Miami Miami Beach Miami Gardens Miami Lakes **Miami Shores Vill