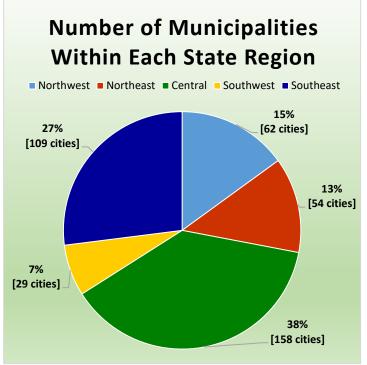

## CityStats Central Florida Trends



Research Analyst Liane Giroux, CAE

Center for Municipal Research & Innovation

## **CityStats Central Florida Regional Trend Analysis**









Population Source: University of Florida, Bureau of Economic and Business Research, December 2017.



























## Regions Used in CityStats Analysis

## Central Region

**Brevard County** 

Cape Canaveral

Cocoa

Cocoa Beach

Grant-Valkaria

Indialantic

Indian Harbour Beach

Malabar

Melbourne

Melbourne Beach

Melbourne Village

Palm Bay

**Palm Shores** 

Rockledge

Satellite Beach

Titusville

West Melbourne

**Citrus County** 

Crystal River

Inverness

**Flagler County** 

**Beverly Beach** 

Bunnell

Flagler Beach (part)

Marineland (part)

Palm Coast

**Hernando County** 

Brooksville

Weeki Wachee

**Hillsborough County** 

Plant City

Tampa

**Temple Terrace** 

**Indian River County** 

Fellsmere

**Indian River Shores** 

Orchid

Sebastian

Vero Beach

**Lake