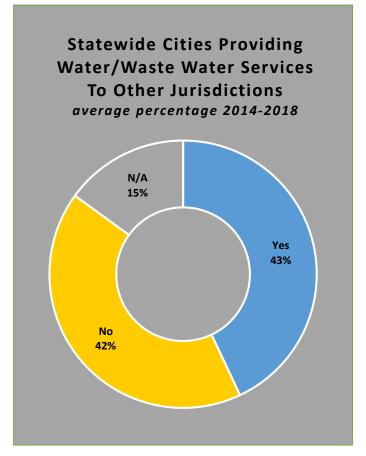

## CityStats Central Florida Trends



Research Analyst Liane Giroux, CAE

Center for Municipal Research & Innovation

## **CityStats Central Florida Regional Trend Analysis**









Population Source: University of Florida, Bureau of Economic and Business Research, December 2017.



























## Regions Used in CityStats Analysis

## Central Region

**Brevard County** 

Cape Canaveral

Cocoa

Cocoa Beach

Grant-Valkaria

Indialantic

Indian Harbour Beach

Malabar

Melbourne

Melbourne Beach

Melbourne Village

Palm Bay

**Palm Shores** 

Rockledge

Satellite Beach

Titusville

West Melbourne

**Citrus County** 

Crystal River

Inverness

**Flagler County** 

**Beverly Beach** 

Bunnell

Flagler Beach (part)

Marineland (part)

Palm Coast

**Hernando County** 

Brooksville

Weeki Wachee

**Hillsborough County** 

Plant City

Tampa

**Temple Terrace** 

**Indian River County** 

Fellsmere

**Indian River Shores** 

Orchid

Sebastian

Vero Beach

**Lake County** 

Astatula

Clermont

**Eustis** 

**Fruitland Park** 

Groveland

Howey-in-the-Hills

Lady Lake

Leesbu