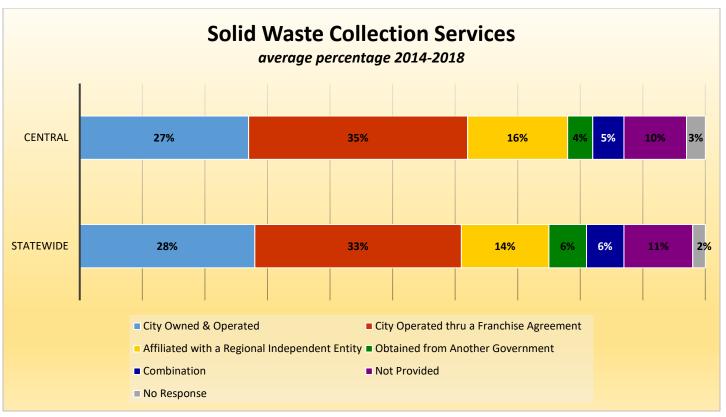

## CityStats Central Florida Trends



Research Analyst Liane Giroux, CAE

Center for Municipal Research & Innovation

## **CityStats Central Florida Regional Trend Analysis**









Population Source: University of Florida, Bureau of Economic and Business Research, December 2017.



























## Regions Used in CityStats Analysis

## Central Region

**Brevard County** 

Cape Canaveral

Cocoa

Cocoa Beach

Grant-Valkaria

Indialantic

Indian Harbour Beach

Malabar

Melbourne

Melbourne Beach

Melbourne Village

Palm Bay

**Palm Shores** 

Rockledge

Satellite Beach

Titusville

West Melbourne

**Citrus County** 

Crystal River

Inverness

**Flagler County** 

**Beverly Beach** 

Bunnell

Flagler Beach (part)

Marineland (part)

Palm Coast

**Hernando County** 

Brooksville

Weeki Wachee

**Hillsborough County** 

Plant City

Tampa

**Temple Terrace** 

**Indian River County** 

Fellsmere

**Indian River Shores** 

Orchid

Sebastian

Vero Beach

**Lake County** 

Astatula

Clermont

**Eustis** 

**Fruitland Park** 

Groveland

Howey-in-the-Hills

Lady Lake

Leesburg