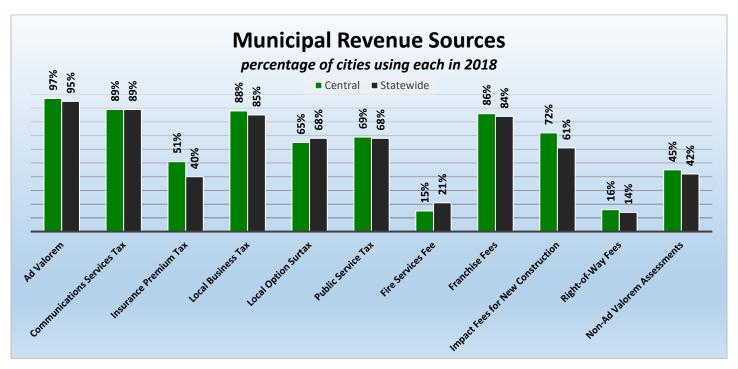

## CityStats Central Florida Trends



Research Analyst Liane Giroux, CAE

Center for Municipal Research & Innovation

## **CityStats Central Florida Regional Trend Analysis**









Population Source: University of Florida, Bureau of Economic and Business Research, December 2017.



























## Regions Used in CityStats Analysis

## Central Region

**Brevard County** 

Cape Canaveral

Cocoa

Cocoa Beach

Grant-Valkaria

Indialantic

Indian Harbour Beach

Malabar

Melbourne

Melbourne Beach

Melbourne Village

Palm Bay

**Palm Shores** 

Rockledge

Satellite Beach

Titusville

West Melbourne

**Citrus County** 

Crystal River

Inverness

**Flagler County** 

**Beverly Beach** 

Bunnell

Flagler Beach (part)

Marineland (part)

Palm Coast

**Hernando County** 

Brooksville

Weeki Wachee

**Hillsborough County** 

Plant City

Tampa

**Temple Terrace** 

**Indian River County** 

Fellsmere

**Indian River Shores** 

Orchid

Sebastian

Vero Beach

**