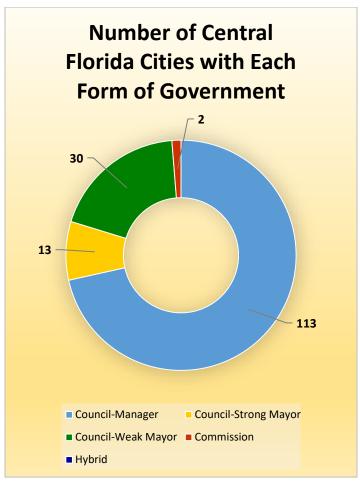

## CityStats Central Florida Trends



Research Analyst Liane Giroux, CAE

Center for Municipal Research & Innovation

## **CityStats Central Florida Regional Trend Analysis**









Population Source: University of Florida, Bureau of Economic and Business Research, December 2017.



























## Regions Used in CityStats Analysis

## Central Region

**Brevard County** 

Cape Canaveral

Cocoa

Cocoa Beach

Grant-Valkaria

Indialantic

Indian Harbour Beach

Malabar

Melbourne

Melbourne Beach

Melbourne Village

Palm Bay

**Palm Shores** 

Rockledge

Satellite Beach

Titusville

West Melbourne

**Citrus County** 

Crystal River

Inverness

**Flagler County** 

**Beverly Beach** 

Bunnell

Flagler Beach (part)

Marineland (part)

Palm Coast

**Hernando County** 

Brooksville

Weeki Wachee

**Hillsborough County** 

Plant City

Tampa

**Temple Terrace** 

**Indian River County** 

Fellsmere

**Indian River Shores** 

Orchid

Sebastian

Vero Beach

**Lake County** 

Astatula

Clermont

**Eustis** 

**Fruitland Park** 

Groveland

Howey-in-the-Hills

Lady Lake