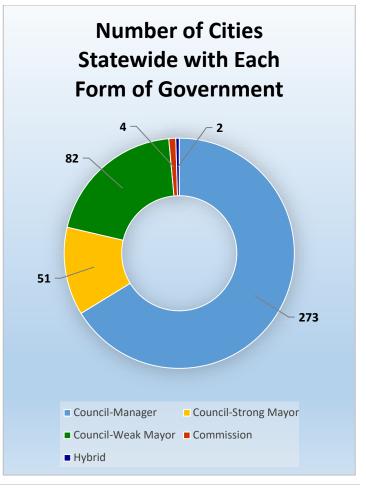

## CityStats Central Florida Trends



Research Analyst Liane Giroux, CAE

Center for Municipal Research & Innovation

## **CityStats Central Florida Regional Trend Analysis**









Population Source: University of Florida, Bureau of Economic and Business Research, December 2017.



























## Regions Used in CityStats Analysis

## Central Region

**Brevard County** 

Cape Canaveral

Cocoa

Cocoa Beach

Grant-Valkaria

Indialantic

Indian Harbour Beach

Malabar

Melbourne

Melbourne Beach

Melbourne Village

Palm Bay

**Palm Shores** 

Rockledge

Satellite Beach

Titusville

West Melbourne

**Citrus County** 

Crystal River

Inverness

**Flagler County** 

**Beverly Beach** 

Bunnell

Flagler Beach (part)

Marineland (part)

Palm Coast

**Hernando County** 

Brooksville

Weeki Wachee

**Hillsborough County** 

Plant City

Tampa

**Temple Terrace** 

**Indian River County** 

Fellsmere

**Indian River Shores** 

Orchid

Sebastian

Vero Beach

**Lake County** 

Astatula

Clermont

**Eustis** 

**Fruitland Park** 

Groveland

Howey-in-the-Hills

Lady Lake