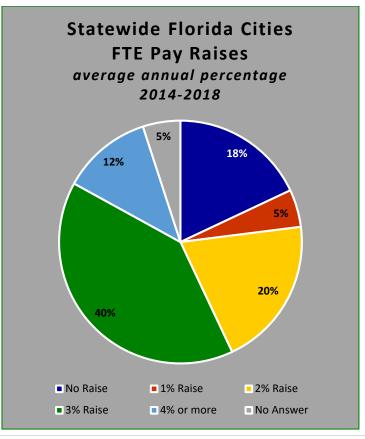

## **CityStats Central Florida Regional Trend Analysis**

Population Source: University of Florida, Bureau of Economic and Business Research, December 2017.