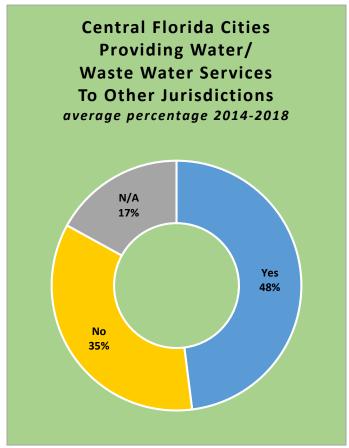

## CityStats Central Florida Trends



Research Analyst Liane Giroux, CAE

Center for Municipal Research & Innovation

## **CityStats Central Florida Regional Trend Analysis**









Population Source: University of Florida, Bureau of Economic and Business Research, December 2017.



























## Regions Used in CityStats Analysis

## Central Region

**Brevard County** 

Cape Canaveral

Cocoa

Cocoa Beach

Grant-Valkaria

Indialantic

Indian Harbour Beach

Malabar

Melbourne

Melbourne Beach

Melbourne Village

Palm Bay

**Palm Shores** 

Rockledge

Satellite Beach

Titusville

West Melbourne

**Citrus County** 

Crystal River

Inverness

**Flagler County** 

**Beverly Beach** 

Bunnell

Flagler Beach (part)

Marineland (part)

Palm Coast

**Hernando County** 

Brooksville

Weeki Wachee

**Hillsborough County** 

Plant City

Tampa

**Temple Terrace** 

**Indian River County** 

Fellsmere

**Indian River Shores** 

Orchid

Sebastian

Vero Beach

**Lake County** 

Astatula

Clermont

**Eustis** 

**Fruitland Park** 

Groveland

Howey-in-the-Hills

Lady Lake

Lees