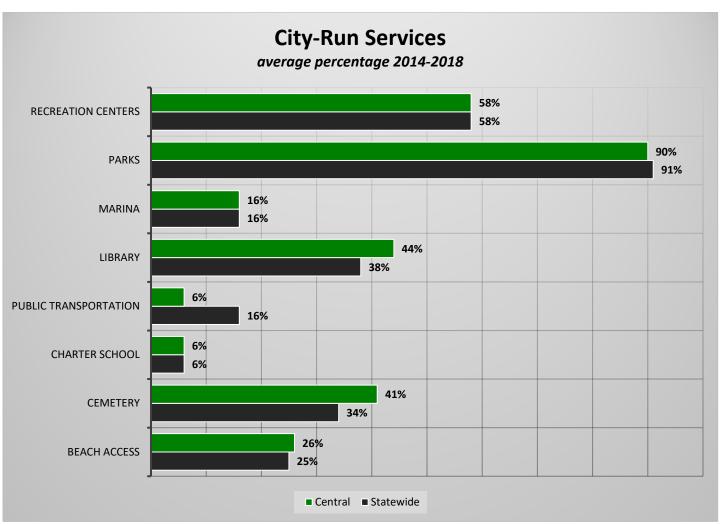

## CityStats Central Florida Trends

Research Analyst Liane Giroux, CAE

Center for Municipal Research & Innovation