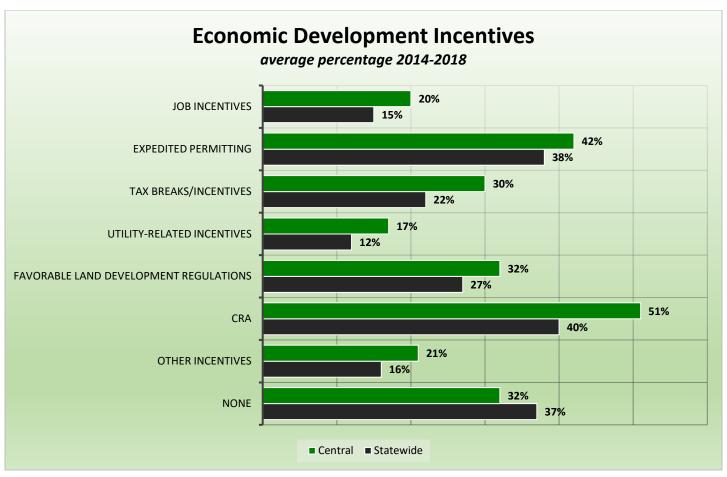

## CityStats Central Florida Trends



Research Analyst Liane Giroux, CAE

Center for Municipal Research & Innovation

## **CityStats Central Florida Regional Trend Analysis**









Population Source: University of Florida, Bureau of Economic and Business Research, December 2017.



























## Regions Used in CityStats Analysis

## Central Region

**Brevard County** 

Cape Canaveral

Cocoa

Cocoa Beach

Grant-Valkaria

Indialantic

Indian Harbour Beach

Malabar

Melbourne

Melbourne Beach

Melbourne Village

Palm Bay

**Palm Shores** 

Rockledge

Satellite Beach

Titusville

West Melbourne

**Citrus County** 

Crystal River

Inverness

**Flagler County** 

**Beverly Beach** 

Bunnell

Flagler Beach (part)

Marineland (part)

Palm Coast

**Hernando County** 

Brooksville

Weeki Wachee

**Hillsborough County** 

Plant City

Tampa

**Temple Terrace** 

**Indian River County** 

Fellsmere

**Indian River Shores** 

Orchid

Sebastian

Vero Beach

**Lake County** 

Astatula

Clermont

**Eustis** 

**Fruitland Park** 

Groveland

Howey-in-the-Hills

Lady La