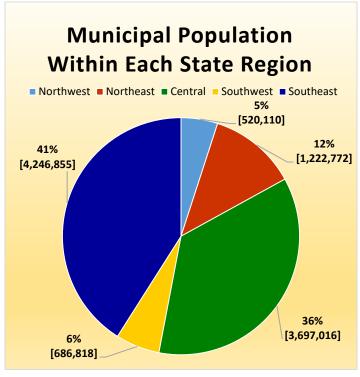

## CityStats Central Florida Trends



Research Analyst Liane Giroux, CAE

Center for Municipal Research & Innovation

## **CityStats Central Florida Regional Trend Analysis**









Population Source: University of Florida, Bureau of Economic and Business Research, December 2017.



























## Regions Used in CityStats Analysis

## Central Region

**Brevard County** 

Cape Canaveral

Cocoa

Cocoa Beach

Grant-Valkaria

Indialantic

Indian Harbour Beach

Malabar

Melbourne

Melbourne Beach

Melbourne Village

Palm Bay

**Palm Shores** 

Rockledge

Satellite Beach

Titusville

West Melbourne

**Citrus County** 

Crystal River

Inverness

**Flagler County** 

**Beverly Beach** 

Bunnell

Flagler Beach (part)

Marineland (part)

Palm Coast

**Hernando County** 

Brooksville

Weeki Wachee

**Hillsborough County** 

Plant City

Tampa

**Temple Terrace** 

**Indian River County** 

Fellsmere

**Indian River Shores** 

Orchid

Sebastian

Vero Beach

**La