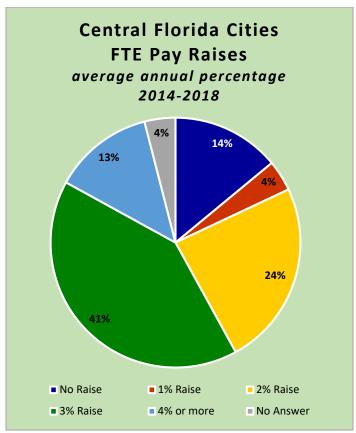

## **CityStats Central Florida Regional Trend Analysis**

Population Source: University of Florida, Bureau of Economic and Business Research, December 2017.