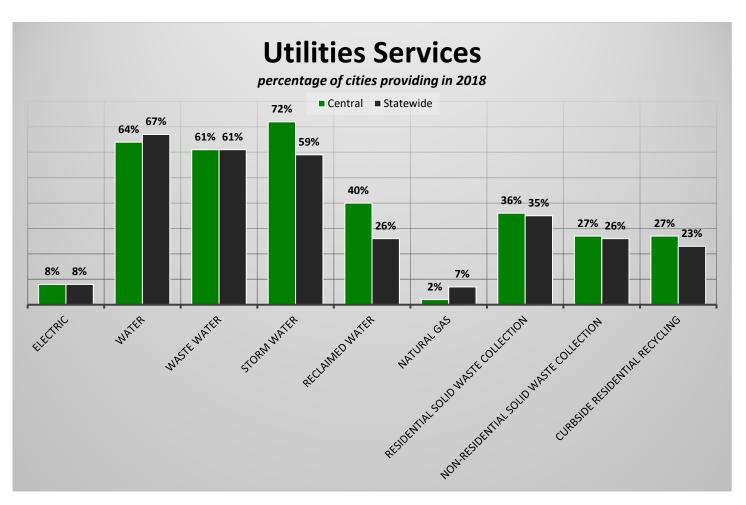

## CityStats Central Florida Trends



Research Analyst Liane Giroux, CAE

Center for Municipal Research & Innovation

## **CityStats Central Florida Regional Trend Analysis**









Population Source: University of Florida, Bureau of Economic and Business Research, December 2017.



























## Regions Used in CityStats Analysis

## Central Region

**Brevard County** 

Cape Canaveral

Cocoa

Cocoa Beach

Grant-Valkaria

Indialantic

Indian Harbour Beach

Malabar

Melbourne

Melbourne Beach

Melbourne Village

Palm Bay

**Palm Shores** 

Rockledge

Satellite Beach

Titusville

West Melbourne

**Citrus County** 

Crystal River

Inverness

**Flagler County** 

**Beverly Beach** 

Bunnell

Flagler Beach (part)

Marineland (part)

Palm Coast

**Hernando County** 

Brooksville

Weeki Wachee

**Hillsborough County** 

Plant City

Tampa

**Temple Terrace** 

**Indian River County** 

Fellsmere

**Indian River Shores** 

Orchid

Sebastian

Vero Beach

**Lake County** 

Astatula

Clermont

**Eustis** 

**Fruitland Park** 

Groveland

Howey-in-the-Hills

Lady Lake

Le