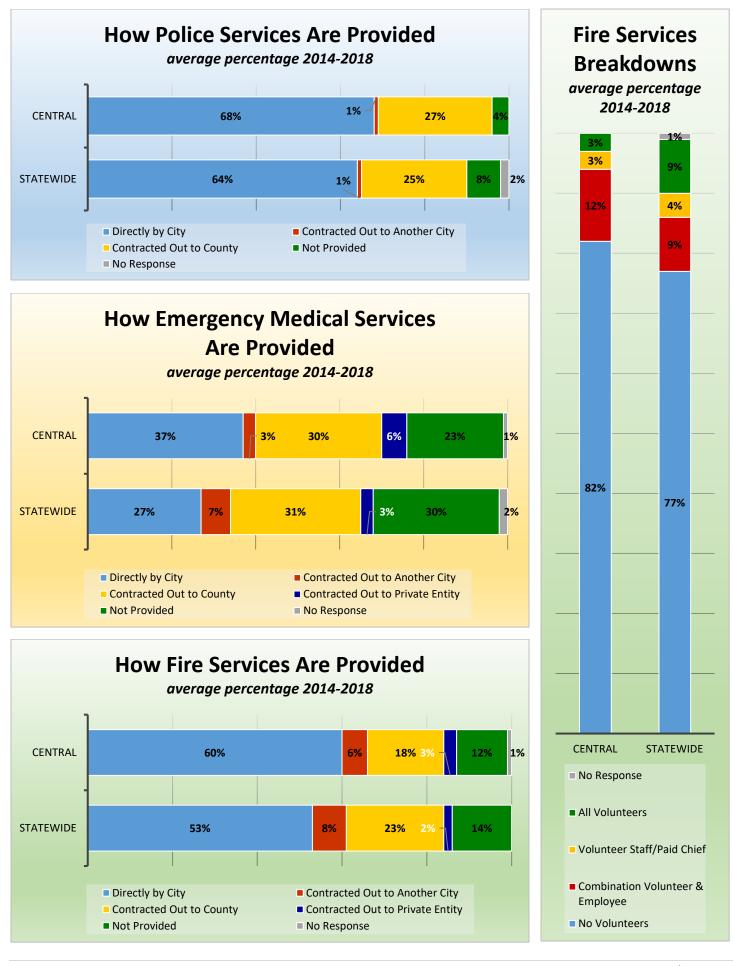

## CityStats Central Florida Trends

Research Analyst Liane Giroux, CAE

Center for Municipal Research & Innovation