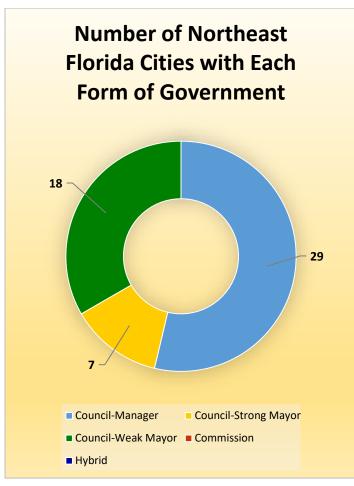

# CityStats Northeast Florida Trends



Research Analyst Liane Giroux, CAE

Center for Municipal Research & Innovation

# **CityStats Northeast Florida Regional Trend Analysis**









Population Source: University of Florida, Bureau of Economic and Business Research, December 2017.

































# Regions Used in CityStats Analysis

## Northeast Region

#### **Alachua County**

Alachua Archer Gainesville Hawthorne **High Springs** La Crosse Micanopy Newberry Waldo

#### **Baker County**

Glen Saint Mary Macclenny

#### **Bradford County**

Brooker Hampton Lawtey Starke

#### **Clay County**

**Green Cove Springs Keystone Heights** Orange Park **Penney Farms** 

#### **Columbia County**

Fort White Lake City

#### **Dixie County**

Cross City Horseshoe Beach

# **Duval County**

Atlantic Beach **Baldwin** Jacksonville Jacksonville Beach Neptune Beach

#### **Gilchrist County**

Fanning Springs (part)

Trenton

#### **Hamilton County**

Jasper Jennings White Springs

### **Lafayette County**

Mayo

#### **Madison County**

Greenville Lee Madison

#### *