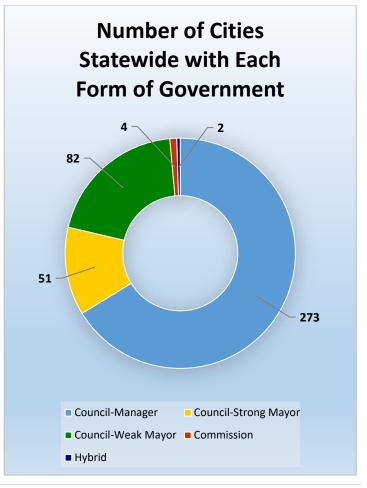

# CityStats Northeast Florida Trends



Research Analyst Liane Giroux, CAE

Center for Municipal Research & Innovation

# **CityStats Northeast Florida Regional Trend Analysis**









Population Source: University of Florida, Bureau of Economic and Business Research, December 2017.

































# Regions Used in CityStats Analysis

## Northeast Region

#### **Alachua County**

Alachua Archer Gainesville Hawthorne **High Springs** La Crosse Micanopy Newberry Waldo

#### **Baker County**

Glen Saint Mary Macclenny

#### **Bradford County**

Brooker Hampton Lawtey Starke

#### **Clay County**

**Green Cove Springs Keystone Heights** Orange Park **Penney Farms** 

#### **Columbia County**

Fort White Lake City

#### **Dixie County**

Cross City Horseshoe Beach

# **Duval County**

Atlantic Beach **Baldwin** Jacksonville Jacksonville Beach Neptune Beach

#### **Gilchrist County**

Fanning Springs (part)

Trenton

#### **Hamilton County**

Jasper Jennings White Springs

### **Lafayette County**

Mayo

#### **Madison County**

Greenville Lee Madison

#### **N