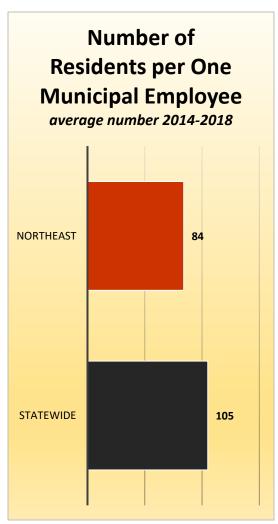

# CityStats Northeast Florida Trends



Research Analyst Liane Giroux, CAE

Center for Municipal Research & Innovation

# **CityStats Northeast Florida Regional Trend Analysis**









Population Source: University of Florida, Bureau of Economic and Business Research, December 2017.

































# Regions Used in CityStats Analysis

## Northeast Region

#### **Alachua County**

Alachua Archer Gainesville Hawthorne **High Springs** La Crosse Micanopy Newberry Waldo

#### **Baker County**

Glen Saint Mary Macclenny

#### **Bradford County**

Brooker Hampton Lawtey Starke

#### **Clay County**

**Green Cove Springs Keystone Heights** Orange Park **Penney Farms** 

#### **Columbia County**

Fort White Lake City

#### **Dixie County**

Cross City Horseshoe Beach

# **Duval County**

Atlantic Beach **Baldwin** Jacksonville Jacksonville Beach Neptune Beach

#### **Gilchrist County**

Fanning Springs (part)

Trenton

#### **Hamilton County**

Jasper Jennings White Springs

### **Lafayette County**

Mayo

#### **Madison County**

Greenville Lee Madison

#### **Nassau County**

Callah