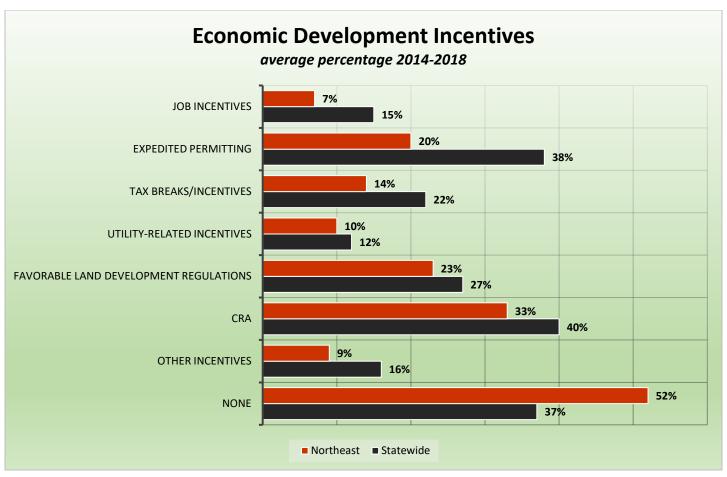

# CityStats Northeast Florida Trends



Research Analyst Liane Giroux, CAE

Center for Municipal Research & Innovation

# **CityStats Northeast Florida Regional Trend Analysis**









Population Source: University of Florida, Bureau of Economic and Business Research, December 2017.

































# Regions Used in CityStats Analysis

## Northeast Region

#### **Alachua County**

Alachua Archer Gainesville Hawthorne **High Springs** La Crosse Micanopy Newberry Waldo

#### **Baker County**

Glen Saint Mary Macclenny

#### **Bradford County**

Brooker Hampton Lawtey Starke

#### **Clay County**

**Green Cove Springs Keystone Heights** Orange Park **Penney Farms** 

#### **Columbia County**

Fort White Lake City

#### **Dixie County**

Cross City Horseshoe Beach

# **Duval County**

Atlantic Beach **Baldwin** Jacksonville Jacksonville Beach Neptune Beach

#### **Gilchrist County**

Fanning Springs (part)

Trenton

#### **Hamilton County**

Jasper Jennings White Springs

### **Lafayette County**

Mayo

#### **Madison County**

Greenville Lee Madison

####