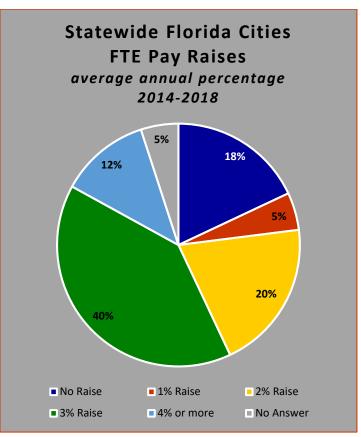

# **CityStats Northeast Florida Regional Trend Analysis**

Population Source: University of Florida, Bureau of Economic and Business Research, December 2017.