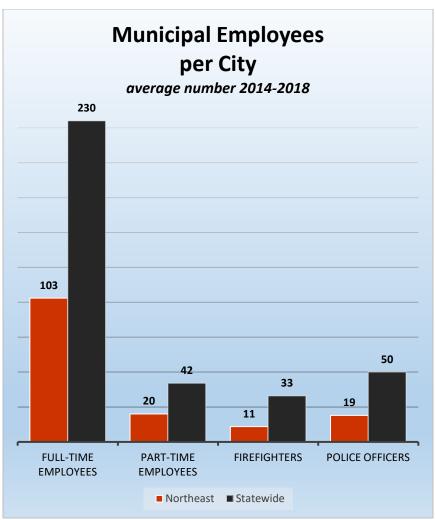

# CityStats Northeast Florida Trends



Research Analyst Liane Giroux, CAE

Center for Municipal Research & Innovation

# **CityStats Northeast Florida Regional Trend Analysis**









Population Source: University of Florida, Bureau of Economic and Business Research, December 2017.

































# Regions Used in CityStats Analysis

## Northeast Region

#### **Alachua County**

Alachua Archer Gainesville Hawthorne **High Springs** La Crosse Micanopy Newberry Waldo

#### **Baker County**

Glen Saint Mary Macclenny

#### **Bradford County**

Brooker Hampton Lawtey Starke

#### **Clay County**

**Green Cove Springs Keystone Heights** Orange Park **Penney Farms** 

#### **Columbia County**

Fort White Lake City

#### **Dixie County**

Cross City Horseshoe Beach

# **Duval County**

Atlantic Beach **Baldwin** Jacksonville Jacksonville Beach Neptune Beach

#### **Gilchrist County**

Fanning Springs (part)

Trenton

#### **Hamilton County**

Jasper Jennings White Springs

### **Lafayette County**

Mayo

#### **Madison County**

Greenville Lee Madison

#### **Nassau County**

Call