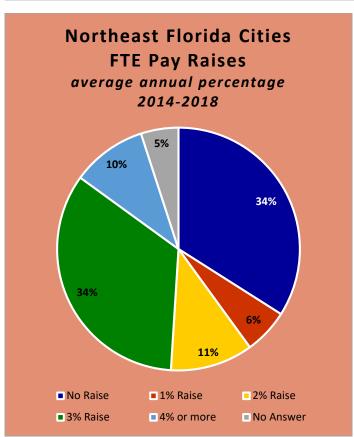

# CityStats Northeast Florida Trends



Research Analyst Liane Giroux, CAE

Center for Municipal Research & Innovation

# **CityStats Northeast Florida Regional Trend Analysis**









Population Source: University of Florida, Bureau of Economic and Business Research, December 2017.

































# Regions Used in CityStats Analysis

## Northeast Region

#### **Alachua County**

Alachua Archer Gainesville Hawthorne **High Springs** La Crosse Micanopy Newberry Waldo

#### **Baker County**

Glen Saint Mary Macclenny

#### **Bradford County**

Brooker Hampton Lawtey Starke

#### **Clay County**

**Green Cove Springs Keystone Heights** Orange Park **Penney Farms** 

#### **Columbia County**

Fort White Lake City

#### **Dixie County**

Cross City Horseshoe Beach

# **Duval County**

Atlantic Beach **Baldwin** Jacksonville Jacksonville Beach Neptune Beach

#### **Gilchrist County**

Fanning Springs (part)

Trenton

#### **Hamilton County**

Jasper Jennings White Springs

### **Lafayette County**

Mayo

#### **Madison County**

Greenville Lee Madison

#### **Nassau County**

Callahan