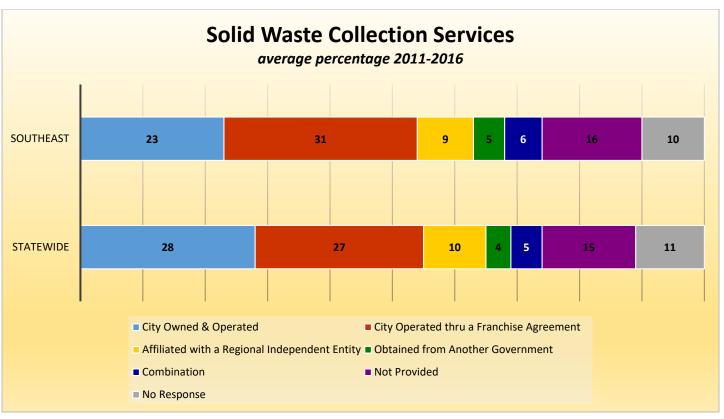

# CityStats Southeast Florida Trends



Research Analyst Liane Schrader, CAE

Center for Municipal Research & Innovation

### **CityStats Southeast Florida Regional Trend Analysis**











Population Source: University of Florida, Bureau of Economic and Business Research, October 2015.



































## Regions Used in CityStats Analysis

#### ► Southeast Region

#### **Broward County**

Coconut Creek Cooper City **Coral Springs** Dania Beach

Davie

Deerfield Beach Fort Lauderdale Hallandale Beach Hillsboro Beach Hollywood Lauderdale Lakes Lauderdale-by-the-Sea

Lauderhill Lazy Lake

Lighthouse Point

Margate Miramar

North Lauderdale Oakland Park Parkland Pembroke Park **Pembroke Pines** 

Plantation

Pompano Beach Sea Ranch Lakes Southwest Ranches

Sunrise **Tamarac** West Park Weston Wilton Manors

#### **Miami-Dade County**

Aventura **Bal Harbour Bay Harbor Islands** Biscayne Park **Coral Gables Cutler Bay** Doral

FI Portal Florida City Golden Beach

Hialeah

Hialeah Gardens Homestead **Indian Creek** Key Biscayne Medley Miami Miami Beach

Miami Gardens Mia