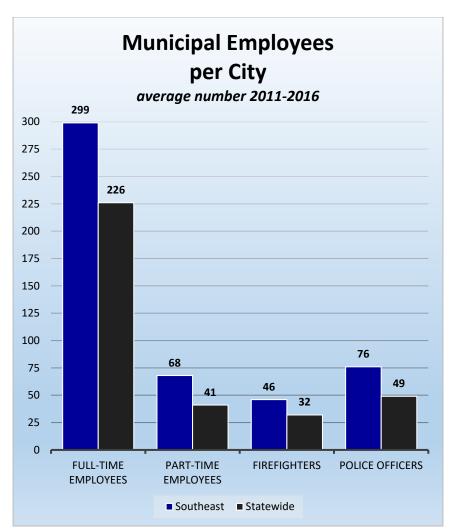

# CityStats Southeast Florida Trends



Research Analyst Liane Schrader, CAE

Center for Municipal Research & Innovation

### **CityStats Southeast Florida Regional Trend Analysis**











Population Source: University of Florida, Bureau of Economic and Business Research, October 2015.



































## Regions Used in CityStats Analysis

#### ► Southeast Region

#### **Broward County**

Coconut Creek Cooper City **Coral Springs** Dania Beach

Davie

Deerfield Beach Fort Lauderdale Hallandale Beach Hillsboro Beach Hollywood Lauderdale Lakes Lauderdale-by-the-Sea

Lauderhill Lazy Lake

Lighthouse Point

Margate Miramar

North Lauderdale Oakland Park Parkland Pembroke Park **Pembroke Pines** 

Plantation

Pompano Beach Sea Ranch Lakes Southwest Ranches

Sunrise **Tamarac** West Park Weston Wilton Manors

#### **Miami-Dade County**

Aventura **Bal Harbour Bay Harbor Islands** Biscayne Park **Coral Gables Cutler Bay** Doral

FI Portal Florida City Golden Beach

Hialeah

Hialeah Gardens Homestead **Indian Creek** Key Biscayne Medley Miami Miami Beach

Miami Gardens Miami Lakes Miami