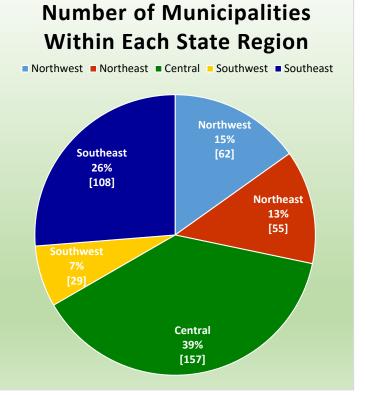

# CityStats Southeast Florida Trends



Research Analyst Liane Schrader, CAE

Center for Municipal Research & Innovation

### **CityStats Southeast Florida Regional Trend Analysis**











Population Source: University of Florida, Bureau of Economic and Business Research, October 2015.



































## Regions Used in CityStats Analysis

#### ► Southeast Region

#### **Broward County**

Coconut Creek Cooper City **Coral Springs** Dania Beach

Davie

Deerfield Beach Fort Lauderdale Hallandale Beach Hillsboro Beach Hollywood Lauderdale Lakes Lauderdale-by-the-Sea

Lauderhill Lazy Lake

Lighthouse Point

Margate Miramar

North Lauderdale Oakland Park Parkland Pembroke Park **Pembroke Pines** 

Plantation

Pompano Beach Sea Ranch Lakes Southwest Ranches

Sunrise **Tamarac** West Park Weston Wilton Manors

#### **Miami-Dade County**

Aventura **Bal Harbour Bay Harbor Islands** Biscayne Park **Coral Gables Cutler Bay** Doral

FI Portal Florida City Golden