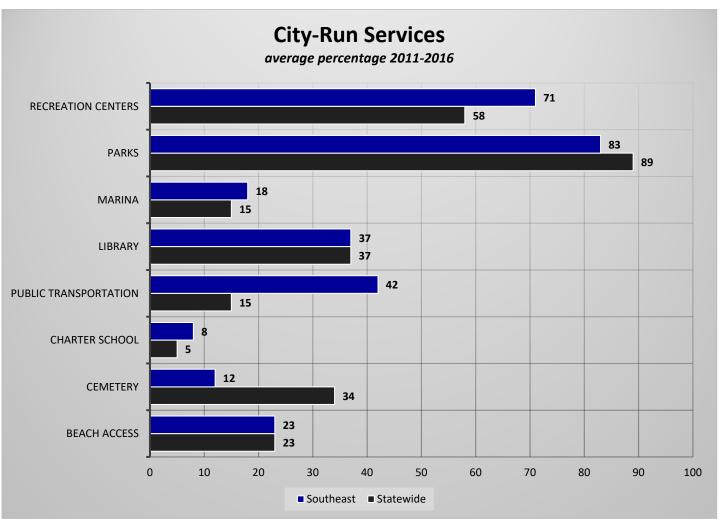

# CityStats Southeast Florida Trends



Research Analyst Liane Schrader, CAE

Center for Municipal Research & Innovation

### **CityStats Southeast Florida Regional Trend Analysis**











Population Source: University of Florida, Bureau of Economic and Business Research, October 2015.



































## Regions Used in CityStats Analysis

#### ► Southeast Region

#### **Broward County**

Coconut Creek Cooper City **Coral Springs** Dania Beach

Davie

Deerfield Beach Fort Lauderdale Hallandale Beach Hillsboro Beach Hollywood Lauderdale Lakes Lauderdale-by-the-Sea

Lauderhill Lazy Lake

Lighthouse Point

Margate Miramar

North Lauderdale Oakland Park Parkland Pembroke Park **Pembroke Pines** 

Plantation

Pompano Beach Sea Ranch Lakes Southwest Ranches

Sunrise **Tamarac** West Park Weston Wilton Manors

#### **Miami-Dade County**

Aventura **Bal Harbour Bay Harbor Islands** Biscayne Park **Coral Gables Cutler Bay** Doral

FI Portal Florida City Golden Beach

Hialeah

Hialeah Gardens Homestead **Indian Creek** Key Biscayne Medley Miami Miami Beach

Miami Gardens Miami