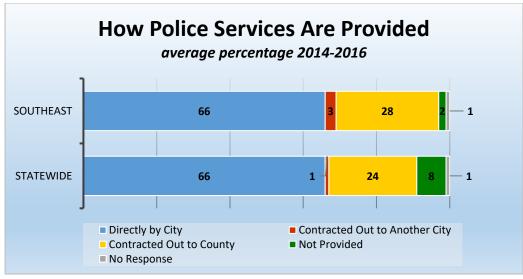

# CityStats Southeast Florida Trends



Research Analyst Liane Schrader, CAE

Center for Municipal Research & Innovation

### **CityStats Southeast Florida Regional Trend Analysis**











Population Source: University of Florida, Bureau of Economic and Business Research, October 2015.



































## Regions Used in CityStats Analysis

#### ► Southeast Region

#### **Broward County**

Coconut Creek Cooper City **Coral Springs** Dania Beach

Davie

Deerfield Beach Fort Lauderdale Hallandale Beach Hillsboro Beach Hollywood Lauderdale Lakes Lauderdale-by-the-Sea

Lauderhill Lazy Lake

Lighthouse Point

Margate Miramar

North Lauderdale Oakland Park Parkland Pembroke Park **Pembroke Pines** 

Plantation

Pompano Beach Sea Ranch Lakes Southwest Ranches

Sunrise **Tamarac** West Park Weston Wilton Manors

#### **Miami-Dade County**

Aventura **Bal Harbour Bay Harbor Islands** Biscayne Park **Coral Gables Cutler Bay** Doral

FI Portal Florida City Golden Beach

Hialeah

Hialeah Gardens Homestead **Indian Creek** Key Biscayne Medley Miami Miami Beach

Miami Gardens Miami L