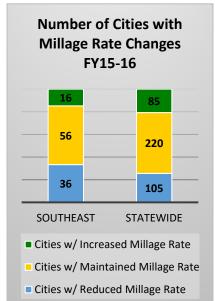

# CityStats Southeast Florida Trends



Research Analyst Liane Schrader, CAE

Center for Municipal Research & Innovation

### **CityStats Southeast Florida Regional Trend Analysis**











Population Source: University of Florida, Bureau of Economic and Business Research, October 2015.



































## Regions Used in CityStats Analysis

#### ► Southeast Region

#### **Broward County**

Coconut Creek Cooper City **Coral Springs** Dania Beach

Davie

Deerfield Beach Fort Lauderdale Hallandale Beach Hillsboro Beach Hollywood Lauderdale Lakes Lauderdale-by-the-Sea

Lauderhill Lazy Lake

Lighthouse Point

Margate Miramar

North Lauderdale Oakland Park Parkland Pembroke Park **Pembroke Pines** 

Plantation

Pompano Beach Sea Ranch Lakes Southwest Ranches

Sunrise **Tamarac** West Park Weston Wilton Manors

#### **Miami-Dade County**

Aventura **Bal Harbour Bay Harbor Islands** Biscayne Park **Coral Gables Cutler Bay** Doral

FI Portal Florida City Gol