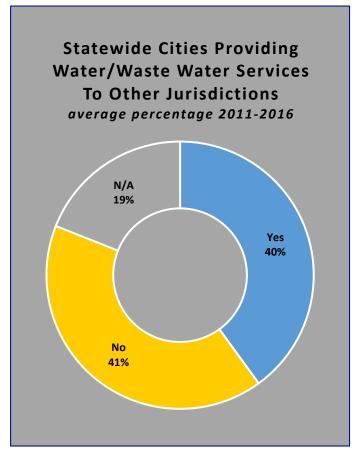

# CityStats Southeast Florida Trends



Research Analyst Liane Schrader, CAE

Center for Municipal Research & Innovation

### **CityStats Southeast Florida Regional Trend Analysis**











Population Source: University of Florida, Bureau of Economic and Business Research, October 2015.



































## Regions Used in CityStats Analysis

#### ► Southeast Region

#### **Broward County**

Coconut Creek Cooper City **Coral Springs** Dania Beach

Davie

Deerfield Beach Fort Lauderdale Hallandale Beach Hillsboro Beach Hollywood Lauderdale Lakes Lauderdale-by-the-Sea

Lauderhill Lazy Lake

Lighthouse Point

Margate Miramar

North Lauderdale Oakland Park Parkland Pembroke Park **Pembroke Pines** 

Plantation

Pompano Beach Sea Ranch Lakes Southwest Ranches

Sunrise **Tamarac** West Park Weston Wilton Manors

#### **Miami-Dade County**

Aventura **Bal Harbour Bay Harbor Islands** Biscayne Park **Coral Gables Cutler Bay** Doral

FI Portal Florida City Golden Beach

Hialeah

Hialeah Gardens Homestead **Indian Creek** Key Biscayne Medley Miami Miami Beach

Miami Gardens M