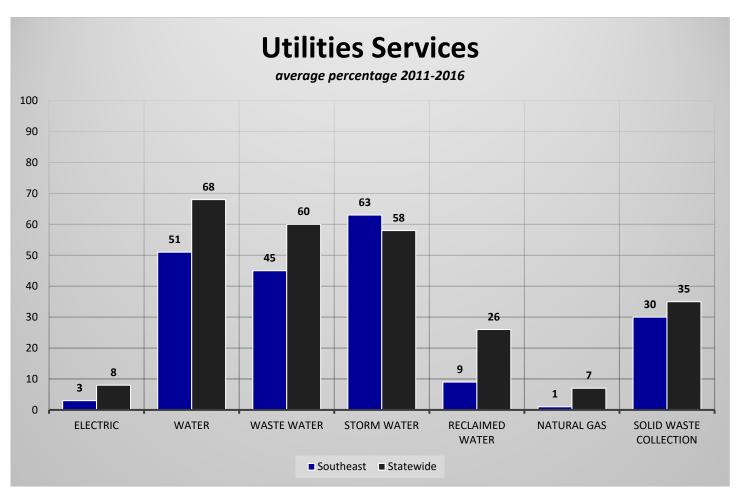

# CityStats Southeast Florida Trends



Research Analyst Liane Schrader, CAE

Center for Municipal Research & Innovation

### **CityStats Southeast Florida Regional Trend Analysis**











Population Source: University of Florida, Bureau of Economic and Business Research, October 2015.



































## Regions Used in CityStats Analysis

#### ► Southeast Region

#### **Broward County**

Coconut Creek Cooper City **Coral Springs** Dania Beach

Davie

Deerfield Beach Fort Lauderdale Hallandale Beach Hillsboro Beach Hollywood Lauderdale Lakes Lauderdale-by-the-Sea

Lauderhill Lazy Lake

Lighthouse Point

Margate Miramar

North Lauderdale Oakland Park Parkland Pembroke Park **Pembroke Pines** 

Plantation

Pompano Beach Sea Ranch Lakes Southwest Ranches

Sunrise **Tamarac** West Park Weston Wilton Manors

#### **Miami-Dade County**

Aventura **Bal Harbour Bay Harbor Islands** Biscayne Park **Coral Gables Cutler Bay** Doral

FI Portal Florida City Golden Beach

Hialeah

Hialeah Gardens Homestead **Indian Creek** Key Biscayne Medley Miami Miami Beach

Miami Garde