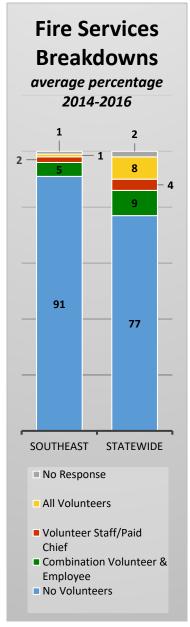

# CityStats Southeast Florida Trends



Research Analyst Liane Schrader, CAE

Center for Municipal Research & Innovation

### **CityStats Southeast Florida Regional Trend Analysis**











Population Source: University of Florida, Bureau of Economic and Business Research, October 2015.



































## Regions Used in CityStats Analysis

#### ► Southeast Region

#### **Broward County**

Coconut Creek Cooper City **Coral Springs** Dania Beach

Davie

Deerfield Beach Fort Lauderdale Hallandale Beach Hillsboro Beach Hollywood Lauderdale Lakes Lauderdale-by-the-Sea

Lauderhill Lazy Lake

Lighthouse Point

Margate Miramar

North Lauderdale Oakland Park Parkland Pembroke Park **Pembroke Pines** 

Plantation

Pompano Beach Sea Ranch Lakes Southwest Ranches

Sunrise **Tamarac** West Park Weston Wilton Manors

#### **Miami-Dade County**

Aventura **Bal Harbour Bay Harbor Islands** Biscayne Park **Coral Gables Cutler Bay** Doral

FI Portal Florida City Golden Beach

Hialeah

Hialeah Gardens Homestead **Indian Creek** Key Biscayne Medley Miami Miami Beach

Miami Gardens Miami Lakes M