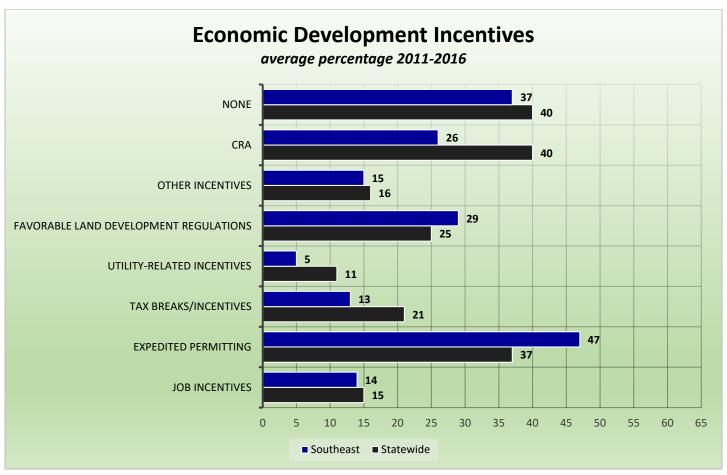

# CityStats Southeast Florida Trends



Research Analyst Liane Schrader, CAE

Center for Municipal Research & Innovation

### **CityStats Southeast Florida Regional Trend Analysis**











Population Source: University of Florida, Bureau of Economic and Business Research, October 2015.



































## Regions Used in CityStats Analysis

#### ► Southeast Region

#### **Broward County**

Coconut Creek Cooper City **Coral Springs** Dania Beach

Davie

Deerfield Beach Fort Lauderdale Hallandale Beach Hillsboro Beach Hollywood Lauderdale Lakes Lauderdale-by-the-Sea

Lauderhill Lazy Lake

Lighthouse Point

Margate Miramar

North Lauderdale Oakland Park Parkland Pembroke Park **Pembroke Pines** 

Plantation

Pompano Beach Sea Ranch Lakes Southwest Ranches

Sunrise **Tamarac** West Park Weston Wilton Manors

#### **Miami-Dade County**

Aventura **Bal Harbour Bay Harbor Islands** Biscayne Park **Coral Gables Cutler Bay** Doral

FI Portal Florida City Golden Beach

Hialeah

Hialeah Gardens Homestead **Indian Creek** Key Biscayne Medley Miami Miami Beach

Miami