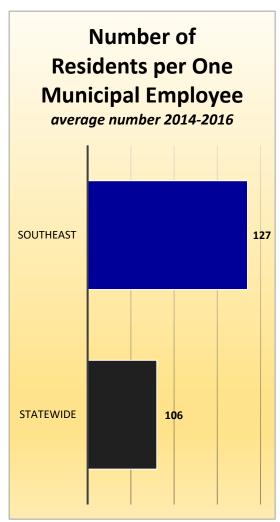

### **CityStats Southeast Florida Regional Trend Analysis**

Population Source: University of Florida, Bureau of Economic and Business Research, October 2015.