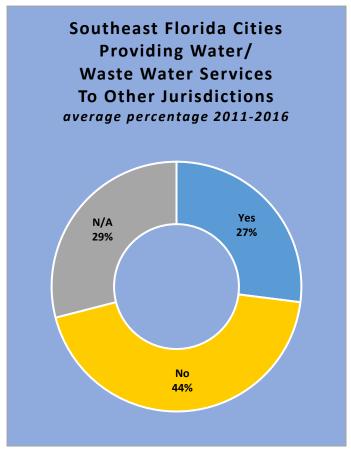

# CityStats Southeast Florida Trends



Research Analyst Liane Schrader, CAE

Center for Municipal Research & Innovation

### **CityStats Southeast Florida Regional Trend Analysis**











Population Source: University of Florida, Bureau of Economic and Business Research, October 2015.



































## Regions Used in CityStats Analysis

#### ► Southeast Region

#### **Broward County**

Coconut Creek Cooper City **Coral Springs** Dania Beach

Davie

Deerfield Beach Fort Lauderdale Hallandale Beach Hillsboro Beach Hollywood Lauderdale Lakes Lauderdale-by-the-Sea

Lauderhill Lazy Lake

Lighthouse Point

Margate Miramar

North Lauderdale Oakland Park Parkland Pembroke Park **Pembroke Pines** 

Plantation

Pompano Beach Sea Ranch Lakes Southwest Ranches

Sunrise **Tamarac** West Park Weston Wilton Manors

#### **Miami-Dade County**

Aventura **Bal Harbour Bay Harbor Islands** Biscayne Park **Coral Gables Cutler Bay** Doral

FI Portal Florida City Golden Beach

Hialeah

Hialeah Gardens Homestead **Indian Creek** Key Biscayne Medley Miami Miami Beach

Miami Gardens