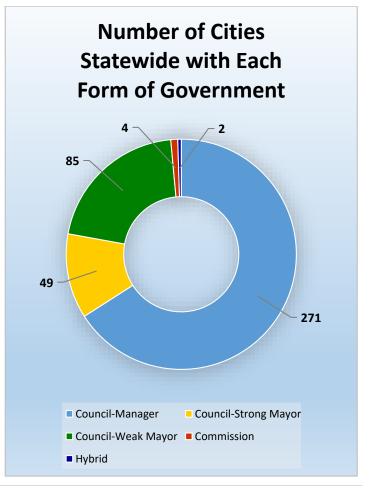

# CityStats Southeast Florida Trends



Research Analyst Liane Schrader, CAE

Center for Municipal Research & Innovation

### **CityStats Southeast Florida Regional Trend Analysis**











Population Source: University of Florida, Bureau of Economic and Business Research, October 2015.



































## Regions Used in CityStats Analysis

#### ► Southeast Region

#### **Broward County**

Coconut Creek Cooper City **Coral Springs** Dania Beach

Davie

Deerfield Beach Fort Lauderdale Hallandale Beach Hillsboro Beach Hollywood Lauderdale Lakes Lauderdale-by-the-Sea

Lauderhill Lazy Lake

Lighthouse Point

Margate Miramar

North Lauderdale Oakland Park Parkland Pembroke Park **Pembroke Pines** 

Plantation

Pompano Beach Sea Ranch Lakes Southwest Ranches

Sunrise **Tamarac** West Park Weston Wilton Manors

#### **Miami-Dade County**

Aventura **Bal Harbour Bay Harbor Islands** Biscayne Park **Coral Gables Cutler Bay** Doral

FI Portal Florida City Golden Beach

Hialeah

Hialeah Gardens Homestead **Indian Creek** Key Biscayne Medley Miami Miami Beach

Miami Gar