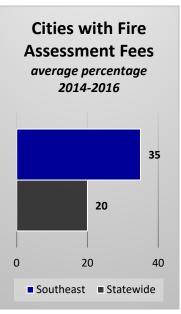

# CityStats Southeast Florida Trends



Research Analyst Liane Schrader, CAE

Center for Municipal Research & Innovation

### **CityStats Southeast Florida Regional Trend Analysis**











Population Source: University of Florida, Bureau of Economic and Business Research, October 2015.



































## Regions Used in CityStats Analysis

#### ► Southeast Region

#### **Broward County**

Coconut Creek Cooper City **Coral Springs** Dania Beach

Davie

Deerfield Beach Fort Lauderdale Hallandale Beach Hillsboro Beach Hollywood Lauderdale Lakes Lauderdale-by-the-Sea

Lauderhill Lazy Lake

Lighthouse Point

Margate Miramar

North Lauderdale Oakland Park Parkland Pembroke Park **Pembroke Pines** 

Plantation

Pompano Beach Sea Ranch Lakes Southwest Ranches

Sunrise **Tamarac** West Park Weston Wilton Manors

#### **Miami-Dade County**

Aventura **Bal Harbour Bay Harbor Islands** Biscayne Park **Coral Gables Cutler Bay** Doral

FI Portal Florida City Golden Beach

Hialeah

Hialeah Gardens Homestead **Indian Creek** Key Biscayne Medley Miami Miami Beach

Miami Gardens Miami Lakes Mia