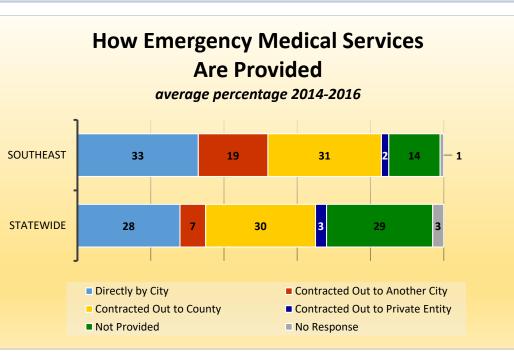

# CityStats Southeast Florida Trends



Research Analyst Liane Schrader, CAE

Center for Municipal Research & Innovation

### **CityStats Southeast Florida Regional Trend Analysis**











Population Source: University of Florida, Bureau of Economic and Business Research, October 2015.



































## Regions Used in CityStats Analysis

#### ► Southeast Region

#### **Broward County**

Coconut Creek Cooper City **Coral Springs** Dania Beach

Davie

Deerfield Beach Fort Lauderdale Hallandale Beach Hillsboro Beach Hollywood Lauderdale Lakes Lauderdale-by-the-Sea

Lauderhill Lazy Lake

Lighthouse Point

Margate Miramar

North Lauderdale Oakland Park Parkland Pembroke Park **Pembroke Pines** 

Plantation

Pompano Beach Sea Ranch Lakes Southwest Ranches

Sunrise **Tamarac** West Park Weston Wilton Manors

#### **Miami-Dade County**

Aventura **Bal Harbour Bay Harbor Islands** Biscayne Park **Coral Gables Cutler Bay** Doral

FI Portal Florida City Golden Beach

Hialeah

Hialeah Gardens Homestead **Indian Creek** Key Biscayne Medley Miami Miami Beach

Miami Gardens Miami Lak