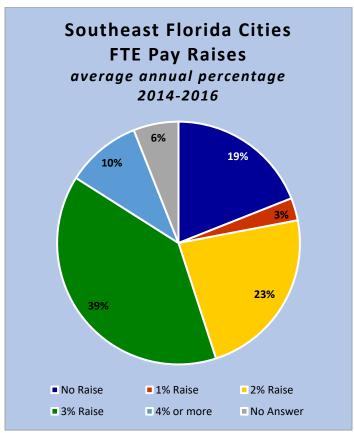

### **CityStats Southeast Florida Regional Trend Analysis**

Population Source: University of Florida, Bureau of Economic and Business Research, October 2015.