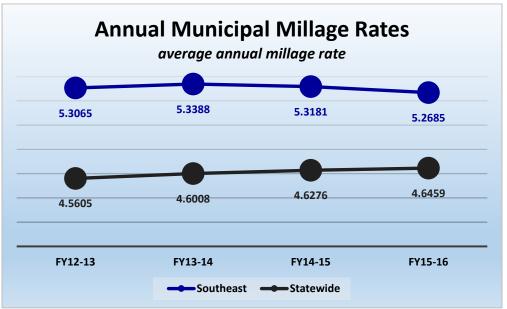

# CityStats Southeast Florida Trends



Research Analyst Liane Schrader, CAE

Center for Municipal Research & Innovation

### **CityStats Southeast Florida Regional Trend Analysis**











Population Source: University of Florida, Bureau of Economic and Business Research, October 2015.



































## Regions Used in CityStats Analysis

#### ► Southeast Region

#### **Broward County**

Coconut Creek Cooper City **Coral Springs** Dania Beach

Davie

Deerfield Beach Fort Lauderdale Hallandale Beach Hillsboro Beach Hollywood Lauderdale Lakes Lauderdale-by-the-Sea

Lauderhill Lazy Lake

Lighthouse Point

Margate Miramar

North Lauderdale Oakland Park Parkland Pembroke Park **Pembroke Pines** 

Plantation

Pompano Beach Sea Ranch Lakes Southwest Ranches

Sunrise **Tamarac** West Park Weston Wilton Manors

#### **Miami-Dade County**

Aventura **Bal Harbour Bay Harbor Islands** Biscayne Park **Coral Gables Cutler Bay** Doral

FI Portal Florida City G