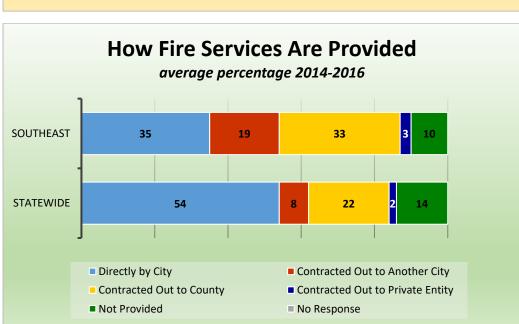

# CityStats Southeast Florida Trends



Research Analyst Liane Schrader, CAE

Center for Municipal Research & Innovation

### **CityStats Southeast Florida Regional Trend Analysis**











Population Source: University of Florida, Bureau of Economic and Business Research, October 2015.



































## Regions Used in CityStats Analysis

#### ► Southeast Region

#### **Broward County**

Coconut Creek Cooper City **Coral Springs** Dania Beach

Davie

Deerfield Beach Fort Lauderdale Hallandale Beach Hillsboro Beach Hollywood Lauderdale Lakes Lauderdale-by-the-Sea

Lauderhill Lazy Lake

Lighthouse Point

Margate Miramar

North Lauderdale Oakland Park Parkland Pembroke Park **Pembroke Pines** 

Plantation

Pompano Beach Sea Ranch Lakes Southwest Ranches

Sunrise **Tamarac** West Park Weston Wilton Manors

#### **Miami-Dade County**

Aventura **Bal Harbour Bay Harbor Islands** Biscayne Park **Coral Gables Cutler Bay** Doral

FI Portal Florida City Golden Beach

Hialeah

Hialeah Gardens Homestead **Indian Creek** Key Biscayne Medley Miami Miami Beach

Miami Gardens Miami Lakes