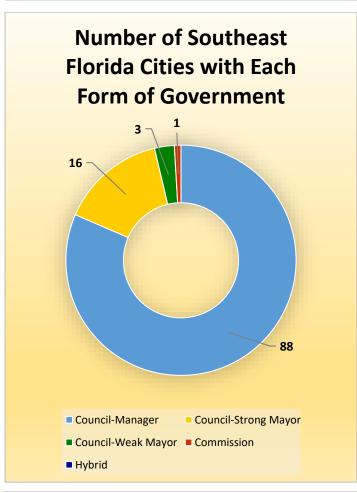

# CityStats Southeast Florida Trends



Research Analyst Liane Schrader, CAE

Center for Municipal Research & Innovation

### **CityStats Southeast Florida Regional Trend Analysis**











Population Source: University of Florida, Bureau of Economic and Business Research, October 2015.



































## Regions Used in CityStats Analysis

#### ► Southeast Region

#### **Broward County**

Coconut Creek Cooper City **Coral Springs** Dania Beach

Davie

Deerfield Beach Fort Lauderdale Hallandale Beach Hillsboro Beach Hollywood Lauderdale Lakes Lauderdale-by-the-Sea

Lauderhill Lazy Lake

Lighthouse Point

Margate Miramar

North Lauderdale Oakland Park Parkland Pembroke Park **Pembroke Pines** 

Plantation

Pompano Beach Sea Ranch Lakes Southwest Ranches

Sunrise **Tamarac** West Park Weston Wilton Manors

#### **Miami-Dade County**

Aventura **Bal Harbour Bay Harbor Islands** Biscayne Park **Coral Gables Cutler Bay** Doral

FI Portal Florida City Golden Beach

Hialeah

Hialeah Gardens Homestead **Indian Creek** Key Biscayne Medley Miami Miami Beach

Miami G