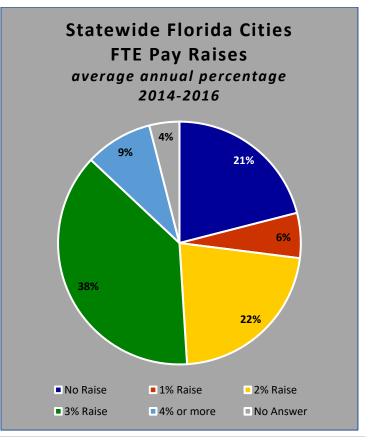

### **CityStats Southeast Florida Regional Trend Analysis**

Population Source: University of Florida, Bureau of Economic and Business Research, October 2015.