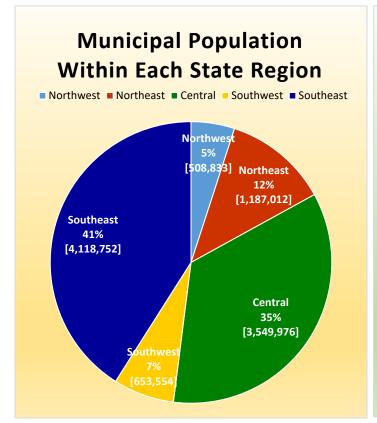

# CityStats Southeast Florida Trends



Research Analyst Liane Schrader, CAE

Center for Municipal Research & Innovation

### **CityStats Southeast Florida Regional Trend Analysis**











Population Source: University of Florida, Bureau of Economic and Business Research, October 2015.



































## Regions Used in CityStats Analysis

#### ► Southeast Region

#### **Broward County**

Coconut Creek Cooper City **Coral Springs** Dania Beach

Davie

Deerfield Beach Fort Lauderdale Hallandale Beach Hillsboro Beach Hollywood Lauderdale Lakes Lauderdale-by-the-Sea

Lauderhill Lazy Lake

Lighthouse Point

Margate Miramar

North Lauderdale Oakland Park Parkland Pembroke Park **Pembroke Pines** 

Plantation

Pompano Beach Sea Ranch Lakes Southwest Ranches

Sunrise **Tamarac** West Park Weston Wilton Manors

#### **Miami-Dade County**

Aventura **Bal Harbour Bay Harbor Islands** Biscayne Park **Coral Gables Cutler Bay** Doral

FI Portal Florida City Golde