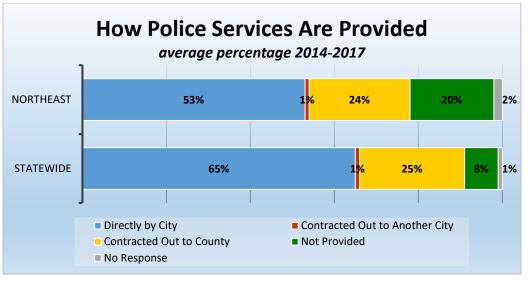

# CityStats Northeast Florida Trends



Research Analyst Liane Schrader, CAE

Center for Municipal Research & Innovation

# **CityStats Northeast Florida Regional Trend Analysis**









Population Source: University of Florida, Bureau of Economic and Business Research, December 2016.

































# Regions Used in CityStats Analysis

# Northeast Region

#### **Alachua County**

Alachua Archer Gainesville Hawthorne High Springs La Crosse Micanopy Newberry Virginia Gardens Waldo

#### **Baker County**

Glen Saint Mary Macclenny

#### **Bradford County**

Brooker Hampton Lawtey Starke

# **Clay County**

Green Cove Springs Keystone Heights Orange Park Penney Farms

#### **Columbia County**

Fort White Lake City

#### **Dixie County**

Cross City Horseshoe Beach

# **Duval County**

Atlantic Beach Baldwin Jacksonville Jacksonville Beach Neptune Beach

#### **Gilchrist County**

Fanning Springs (part)
Trenton

#### **Hamilton County**

Jasper Jennings White Springs

# **Lafayette County**

Mayo

#### **Madison County**

Greenville Lee Madison

## **Nassau County**

Calla