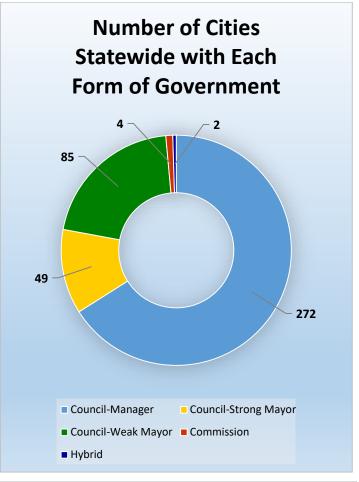

# CityStats Northeast Florida Trends



Research Analyst Liane Schrader, CAE

Center for Municipal Research & Innovation

# **CityStats Northeast Florida Regional Trend Analysis**









Population Source: University of Florida, Bureau of Economic and Business Research, December 2016.

































# Regions Used in CityStats Analysis

# Northeast Region

#### **Alachua County**

Alachua Archer Gainesville Hawthorne High Springs La Crosse Micanopy Newberry Virginia Gardens Waldo

#### **Baker County**

Glen Saint Mary Macclenny

#### **Bradford County**

Brooker Hampton Lawtey Starke

# **Clay County**

Green Cove Springs Keystone Heights Orange Park Penney Farms

#### **Columbia County**

Fort White Lake City

#### **Dixie County**

Cross City Horseshoe Beach

# **Duval County**

Atlantic Beach Baldwin Jacksonville Jacksonville Beach Neptune Beach

#### **Gilchrist County**

Fanning Springs (part)
Trenton

#### **Hamilton County**

Jasper Jennings White Springs

# **Lafayette County**

Mayo

#### **Madison County**

Greenville Lee Madison

## **Nassau Cou