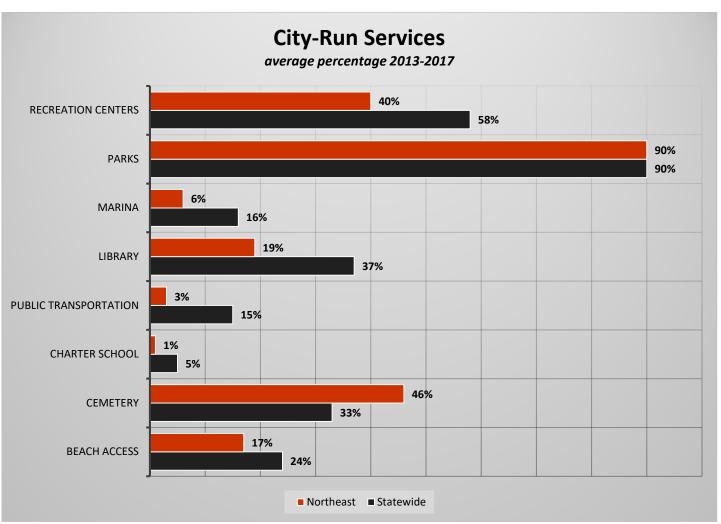

# CityStats Northeast Florida Trends



Research Analyst Liane Schrader, CAE

Center for Municipal Research & Innovation

# **CityStats Northeast Florida Regional Trend Analysis**









Population Source: University of Florida, Bureau of Economic and Business Research, December 2016.

































# Regions Used in CityStats Analysis

# Northeast Region

#### **Alachua County**

Alachua Archer Gainesville Hawthorne High Springs La Crosse Micanopy Newberry Virginia Gardens Waldo

#### **Baker County**

Glen Saint Mary Macclenny

#### **Bradford County**

Brooker Hampton Lawtey Starke

# **Clay County**

Green Cove Springs Keystone Heights Orange Park Penney Farms

#### **Columbia County**

Fort White Lake City

#### **Dixie County**

Cross City Horseshoe Beach

# **Duval County**

Atlantic Beach Baldwin Jacksonville Jacksonville Beach Neptune Beach

#### **Gilchrist County**

Fanning Springs (part)
Trenton

#### **Hamilton County**

Jasper Jennings White Springs

# **Lafayette County**

Mayo

#### **Madison County**

Greenville Lee Madison

## **Nassau County**

Cal