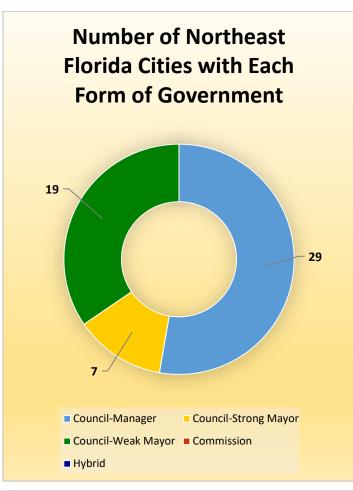

# CityStats Northeast Florida Trends



Research Analyst Liane Schrader, CAE

Center for Municipal Research & Innovation

# **CityStats Northeast Florida Regional Trend Analysis**









Population Source: University of Florida, Bureau of Economic and Business Research, December 2016.

































# Regions Used in CityStats Analysis

# Northeast Region

#### **Alachua County**

Alachua Archer Gainesville Hawthorne High Springs La Crosse Micanopy Newberry Virginia Gardens Waldo

#### **Baker County**

Glen Saint Mary Macclenny

#### **Bradford County**

Brooker Hampton Lawtey Starke

# **Clay County**

Green Cove Springs Keystone Heights Orange Park Penney Farms

#### **Columbia County**

Fort White Lake City

#### **Dixie County**

Cross City Horseshoe Beach

# **Duval County**

Atlantic Beach Baldwin Jacksonville Jacksonville Beach Neptune Beach

#### **Gilchrist County**

Fanning Springs (part)
Trenton

#### **Hamilton County**

Jasper Jennings White Springs

# **Lafayette County**

Mayo

#### **Madison County**

Greenville Lee Madison

## **Nassau C