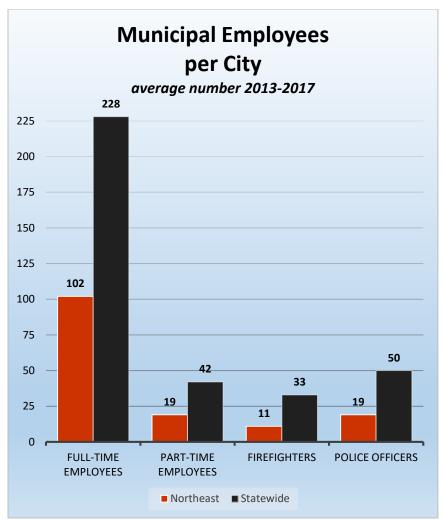

# CityStats Northeast Florida Trends



Research Analyst Liane Schrader, CAE

Center for Municipal Research & Innovation

# **CityStats Northeast Florida Regional Trend Analysis**









Population Source: University of Florida, Bureau of Economic and Business Research, December 2016.

































# Regions Used in CityStats Analysis

# Northeast Region

#### **Alachua County**

Alachua Archer Gainesville Hawthorne High Springs La Crosse Micanopy Newberry Virginia Gardens Waldo

#### **Baker County**

Glen Saint Mary Macclenny

#### **Bradford County**

Brooker Hampton Lawtey Starke

# **Clay County**

Green Cove Springs Keystone Heights Orange Park Penney Farms

#### **Columbia County**

Fort White Lake City

#### **Dixie County**

Cross City Horseshoe Beach

# **Duval County**

Atlantic Beach Baldwin Jacksonville Jacksonville Beach Neptune Beach

#### **Gilchrist County**

Fanning Springs (part)
Trenton

#### **Hamilton County**

Jasper Jennings White Springs

# **Lafayette County**

Mayo

#### **Madison County**

Greenville Lee Madison

## **Nassau County**

Callahan Fern