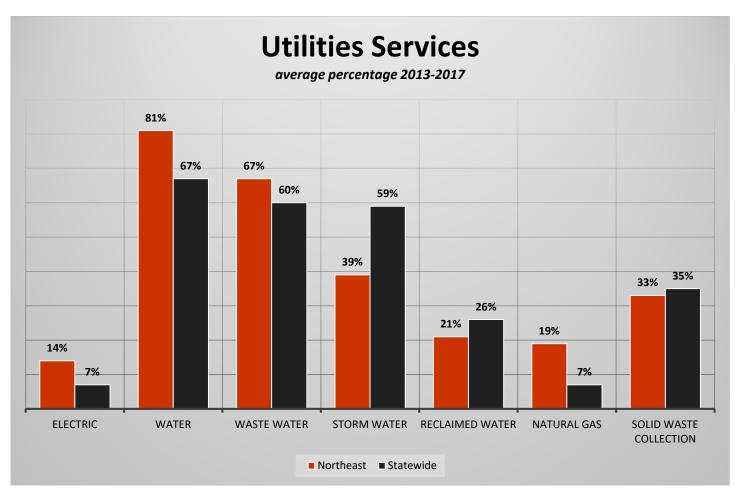

# CityStats Northeast Florida Trends



Research Analyst Liane Schrader, CAE

Center for Municipal Research & Innovation

# **CityStats Northeast Florida Regional Trend Analysis**









Population Source: University of Florida, Bureau of Economic and Business Research, December 2016.

































# Regions Used in CityStats Analysis

# Northeast Region

#### **Alachua County**

Alachua Archer Gainesville Hawthorne High Springs La Crosse Micanopy Newberry Virginia Gardens Waldo

#### **Baker County**

Glen Saint Mary Macclenny

#### **Bradford County**

Brooker Hampton Lawtey Starke

# **Clay County**

Green Cove Springs Keystone Heights Orange Park Penney Farms

#### **Columbia County**

Fort White Lake City

#### **Dixie County**

Cross City Horseshoe Beach

# **Duval County**

Atlantic Beach Baldwin Jacksonville Jacksonville Beach Neptune Beach

#### **Gilchrist County**

Fanning Springs (part)
Trenton

#### **Hamilton County**

Jasper Jennings White Springs

# **Lafayette County**

Mayo

#### **Madison County**

Greenville Lee Madison

## **Nassau Count