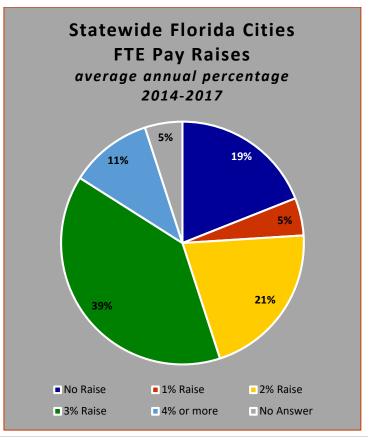

# **CityStats Northeast Florida Regional Trend Analysis**

Population Source: University of Florida, Bureau of Economic and Business Research, December 2016.