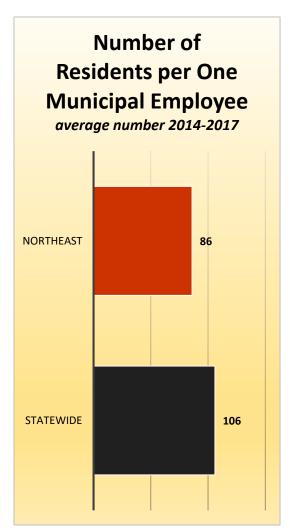

# CityStats Northeast Florida Trends



Research Analyst Liane Schrader, CAE

Center for Municipal Research & Innovation

# **CityStats Northeast Florida Regional Trend Analysis**









Population Source: University of Florida, Bureau of Economic and Business Research, December 2016.

































# Regions Used in CityStats Analysis

# Northeast Region

#### **Alachua County**

Alachua Archer Gainesville Hawthorne High Springs La Crosse Micanopy Newberry Virginia Gardens Waldo

#### **Baker County**

Glen Saint Mary Macclenny

#### **Bradford County**

Brooker Hampton Lawtey Starke

# **Clay County**

Green Cove Springs Keystone Heights Orange Park Penney Farms

#### **Columbia County**

Fort White Lake City

#### **Dixie County**

Cross City Horseshoe Beach

# **Duval County**

Atlantic Beach Baldwin Jacksonville Jacksonville Beach Neptune Beach

#### **Gilchrist County**

Fanning Springs (part)
Trenton

#### **Hamilton County**

Jasper Jennings White Springs

# **Lafayette County**

Mayo

#### **Madison County**

Greenville Lee Madison

## **Nassau County**

Callahan Fernan