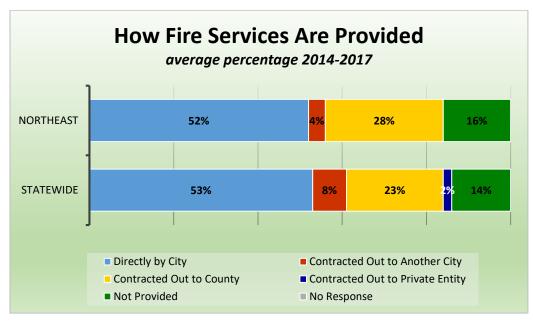

# CityStats Northeast Florida Trends



Research Analyst Liane Schrader, CAE

Center for Municipal Research & Innovation

# **CityStats Northeast Florida Regional Trend Analysis**









Population Source: University of Florida, Bureau of Economic and Business Research, December 2016.

































# Regions Used in CityStats Analysis

# Northeast Region

#### **Alachua County**

Alachua Archer Gainesville Hawthorne High Springs La Crosse Micanopy Newberry Virginia Gardens Waldo

#### **Baker County**

Glen Saint Mary Macclenny

#### **Bradford County**

Brooker Hampton Lawtey Starke

# **Clay County**

Green Cove Springs Keystone Heights Orange Park Penney Farms

#### **Columbia County**

Fort White Lake City

#### **Dixie County**

Cross City Horseshoe Beach

# **Duval County**

Atlantic Beach Baldwin Jacksonville Jacksonville Beach Neptune Beach

#### **Gilchrist County**

Fanning Springs (part)
Trenton

#### **Hamilton County**

Jasper Jennings White Springs

# **Lafayette County**

Mayo

#### **Madison County**

Greenville Lee Madison

## **Nassau County**

Callahan