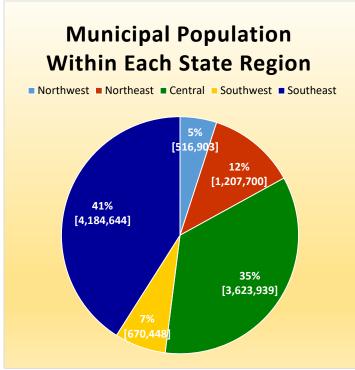

# CityStats Northeast Florida Trends



Research Analyst Liane Schrader, CAE

Center for Municipal Research & Innovation

# **CityStats Northeast Florida Regional Trend Analysis**









Population Source: University of Florida, Bureau of Economic and Business Research, December 2016.

































# Regions Used in CityStats Analysis

# Northeast Region

#### **Alachua County**

Alachua Archer Gainesville Hawthorne High Springs La Crosse Micanopy Newberry Virginia Gardens Waldo

#### **Baker County**

Glen Saint Mary Macclenny

#### **Bradford County**

Brooker Hampton Lawtey Starke

# **Clay County**

Green Cove Springs Keystone Heights Orange Park Penney Farms

#### **Columbia County**

Fort White Lake City

#### **Dixie County**

Cross City Horseshoe Beach

# **Duval County**

Atlantic Beach Baldwin Jacksonville Jacksonville Beach Neptune Beach

#### **Gilchrist County**

Fanning Springs (part)
Trenton

#### **Hamilton County**

Jasper Jennings