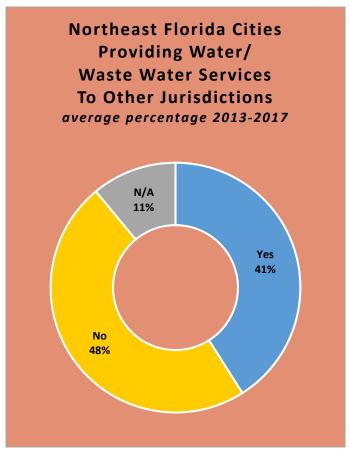

# CityStats Northeast Florida Trends



Research Analyst Liane Schrader, CAE

Center for Municipal Research & Innovation

# **CityStats Northeast Florida Regional Trend Analysis**









Population Source: University of Florida, Bureau of Economic and Business Research, December 2016.

































# Regions Used in CityStats Analysis

# Northeast Region

#### **Alachua County**

Alachua Archer Gainesville Hawthorne High Springs La Crosse Micanopy Newberry Virginia Gardens Waldo

#### **Baker County**

Glen Saint Mary Macclenny

#### **Bradford County**

Brooker Hampton Lawtey Starke

# **Clay County**

Green Cove Springs Keystone Heights Orange Park Penney Farms

#### **Columbia County**

Fort White Lake City

#### **Dixie County**

Cross City Horseshoe Beach

# **Duval County**

Atlantic Beach Baldwin Jacksonville Jacksonville Beach Neptune Beach

#### **Gilchrist County**

Fanning Springs (part)
Trenton

#### **Hamilton County**

Jasper Jennings White Springs

# **Lafayette County**

Mayo

#### **Madison County**

Greenville Lee Madison

## **Nassau County*