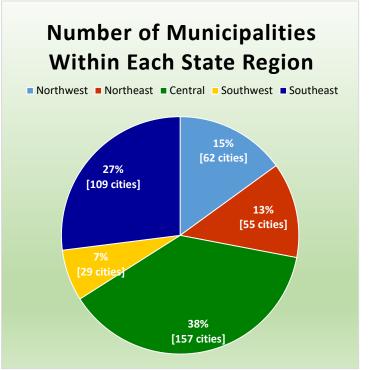

# CityStats Northeast Florida Trends



Research Analyst Liane Schrader, CAE

Center for Municipal Research & Innovation

# **CityStats Northeast Florida Regional Trend Analysis**









Population Source: University of Florida, Bureau of Economic and Business Research, December 2016.

































# Regions Used in CityStats Analysis

# Northeast Region

#### **Alachua County**

Alachua Archer Gainesville Hawthorne High Springs La Crosse Micanopy Newberry Virginia Gardens Waldo

#### **Baker County**

Glen Saint Mary Macclenny

#### **Bradford County**

Brooker Hampton Lawtey Starke

# **Clay County**

Green Cove Springs Keystone Heights Orange Park Penney Farms

#### **Columbia County**

Fort White Lake City

#### **Dixie County**

Cross City Horseshoe Beach

# **Duval County**

Atlantic Beach Baldwin Jacksonville Jacksonville Beach Neptune Beach

#### **Gilchrist County**

Fanning Springs (part)
Trenton

#### **Hamilton County**

Jasper Jennings W