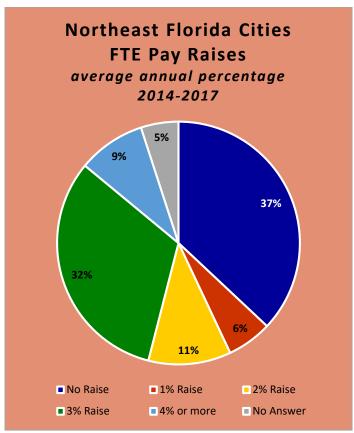

# CityStats Northeast Florida Trends



Research Analyst Liane Schrader, CAE

Center for Municipal Research & Innovation

# **CityStats Northeast Florida Regional Trend Analysis**









Population Source: University of Florida, Bureau of Economic and Business Research, December 2016.

































# Regions Used in CityStats Analysis

# Northeast Region

#### **Alachua County**

Alachua Archer Gainesville Hawthorne High Springs La Crosse Micanopy Newberry Virginia Gardens Waldo

#### **Baker County**

Glen Saint Mary Macclenny

#### **Bradford County**

Brooker Hampton Lawtey Starke

# **Clay County**

Green Cove Springs Keystone Heights Orange Park Penney Farms

#### **Columbia County**

Fort White Lake City

#### **Dixie County**

Cross City Horseshoe Beach

# **Duval County**

Atlantic Beach Baldwin Jacksonville Jacksonville Beach Neptune Beach

#### **Gilchrist County**

Fanning Springs (part)
Trenton

#### **Hamilton County**

Jasper Jennings White Springs

# **Lafayette County**

Mayo

#### **Madison County**

Greenville Lee Madison

## **Nassau County**

Callahan Fernandi