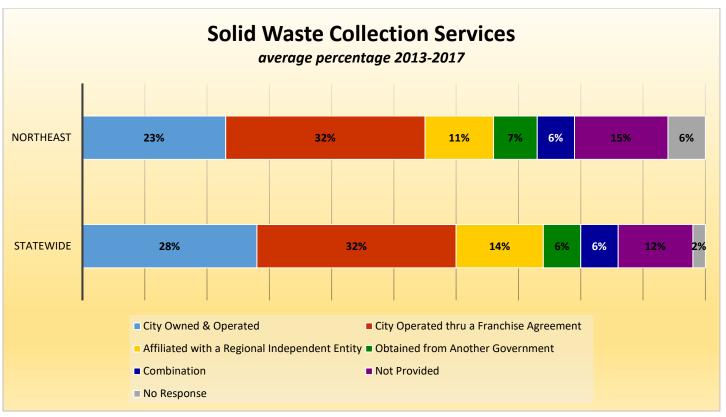

# CityStats Northeast Florida Trends



Research Analyst Liane Schrader, CAE

Center for Municipal Research & Innovation

# **CityStats Northeast Florida Regional Trend Analysis**









Population Source: University of Florida, Bureau of Economic and Business Research, December 2016.

































# Regions Used in CityStats Analysis

# Northeast Region

#### **Alachua County**

Alachua Archer Gainesville Hawthorne High Springs La Crosse Micanopy Newberry Virginia Gardens Waldo

#### **Baker County**

Glen Saint Mary Macclenny

#### **Bradford County**

Brooker Hampton Lawtey Starke

# **Clay County**

Green Cove Springs Keystone Heights Orange Park Penney Farms

#### **Columbia County**

Fort White Lake City

#### **Dixie County**

Cross City Horseshoe Beach

# **Duval County**

Atlantic Beach Baldwin Jacksonville Jacksonville Beach Neptune Beach

#### **Gilchrist County**

Fanning Springs (part)
Trenton

#### **Hamilton County**

Jasper Jennings White Springs

# **Lafayette County**

Mayo

#### **Madison County**

Greenville Lee Madison

## **Nassau County**

C