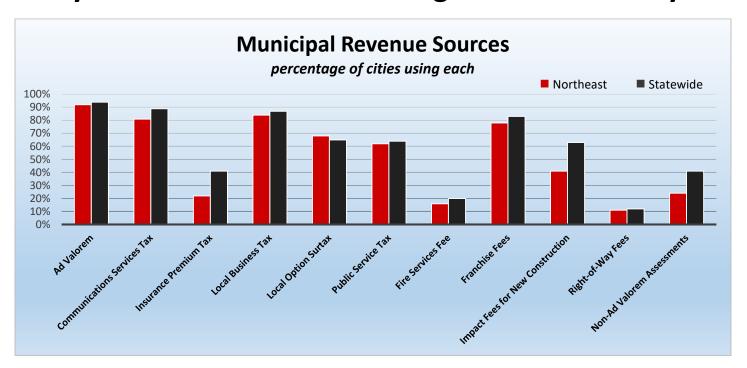

# CityStats Northeast Florida Trends



Research Analyst Liane Schrader, CAE

Center for Municipal Research & Innovation

# **CityStats Northeast Florida Regional Trend Analysis**









Population Source: University of Florida, Bureau of Economic and Business Research, December 2016.

































# Regions Used in CityStats Analysis

# Northeast Region

#### **Alachua County**

Alachua Archer Gainesville Hawthorne High Springs La Crosse Micanopy Newberry Virginia Gardens Waldo

#### **Baker County**

Glen Saint Mary Macclenny

#### **Bradford County**

Brooker Hampton Lawtey Starke

# **Clay County**

Green Cove Springs Keystone Heights Orange Park Penney Farms

#### **Columbia County**

Fort White Lake City

#### **Dixie County**

Cross City Horseshoe Beach

# **Duval County**

Atlantic Beach Baldwin Jacksonville Jacksonville Beach Neptune Beach

#### **Gilchrist County**

Fanning Springs (part)
Trenton

#### **Hamilton County**

Jasper Jennin