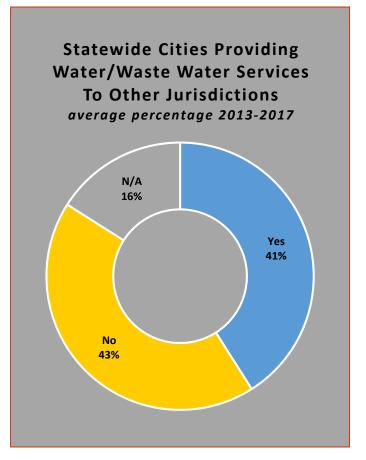

# CityStats Northeast Florida Trends



Research Analyst Liane Schrader, CAE

Center for Municipal Research & Innovation

# **CityStats Northeast Florida Regional Trend Analysis**









Population Source: University of Florida, Bureau of Economic and Business Research, December 2016.

































# Regions Used in CityStats Analysis

# Northeast Region

#### **Alachua County**

Alachua Archer Gainesville Hawthorne High Springs La Crosse Micanopy Newberry Virginia Gardens Waldo

#### **Baker County**

Glen Saint Mary Macclenny

#### **Bradford County**

Brooker Hampton Lawtey Starke

# **Clay County**

Green Cove Springs Keystone Heights Orange Park Penney Farms

#### **Columbia County**

Fort White Lake City

#### **Dixie County**

Cross City Horseshoe Beach

# **Duval County**

Atlantic Beach Baldwin Jacksonville Jacksonville Beach Neptune Beach

#### **Gilchrist County**

Fanning Springs (part)
Trenton

#### **Hamilton County**

Jasper Jennings White Springs

# **Lafayette County**

Mayo

#### **Madison County**

Greenville Lee Madison

## **Nassau County**