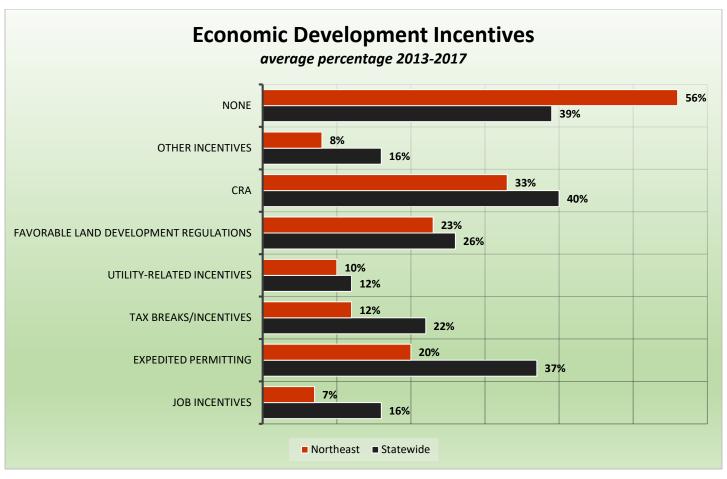

# CityStats Northeast Florida Trends



Research Analyst Liane Schrader, CAE

Center for Municipal Research & Innovation

# **CityStats Northeast Florida Regional Trend Analysis**









Population Source: University of Florida, Bureau of Economic and Business Research, December 2016.

































# Regions Used in CityStats Analysis

# Northeast Region

#### **Alachua County**

Alachua Archer Gainesville Hawthorne High Springs La Crosse Micanopy Newberry Virginia Gardens Waldo

#### **Baker County**

Glen Saint Mary Macclenny

#### **Bradford County**

Brooker Hampton Lawtey Starke

# **Clay County**

Green Cove Springs Keystone Heights Orange Park Penney Farms

#### **Columbia County**

Fort White Lake City

#### **Dixie County**

Cross City Horseshoe Beach

# **Duval County**

Atlantic Beach Baldwin Jacksonville Jacksonville Beach Neptune Beach

#### **Gilchrist County**

Fanning Springs (part)
Trenton

#### **Hamilton County**

Jasper Jennings White Springs

# **Lafayette County**

Mayo

#### **Madison County**

Greenville Lee Madison

## **Nassau