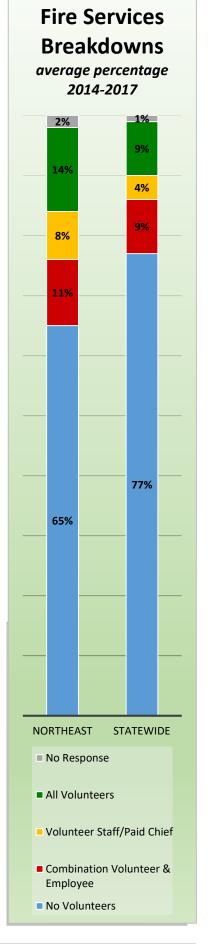

# CityStats Northeast Florida Trends



Research Analyst Liane Schrader, CAE

Center for Municipal Research & Innovation

# **CityStats Northeast Florida Regional Trend Analysis**









Population Source: University of Florida, Bureau of Economic and Business Research, December 2016.

































# Regions Used in CityStats Analysis

# Northeast Region

#### **Alachua County**

Alachua Archer Gainesville Hawthorne High Springs La Crosse Micanopy Newberry Virginia Gardens Waldo

#### **Baker County**

Glen Saint Mary Macclenny

#### **Bradford County**

Brooker Hampton Lawtey Starke

# **Clay County**

Green Cove Springs Keystone Heights Orange Park Penney Farms

#### **Columbia County**

Fort White Lake City

#### **Dixie County**

Cross City Horseshoe Beach

# **Duval County**

Atlantic Beach Baldwin Jacksonville Jacksonville Beach Neptune Beach

#### **Gilchrist County**

Fanning Springs (part)
Trenton

#### **Hamilton County**

Jasper Jennings White Springs

# **Lafayette County**

Mayo

#### **Madison County**

Greenville Lee Madison

## **Nassau County**

Callahan Fe