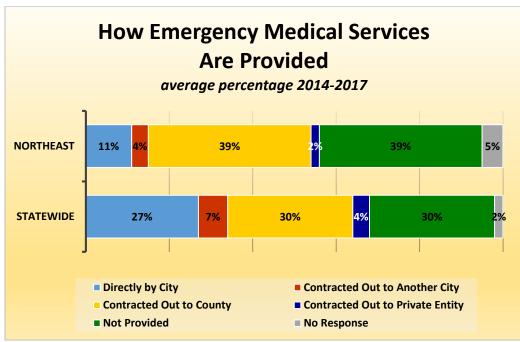

# CityStats Northeast Florida Trends



Research Analyst Liane Schrader, CAE

Center for Municipal Research & Innovation

# **CityStats Northeast Florida Regional Trend Analysis**









Population Source: University of Florida, Bureau of Economic and Business Research, December 2016.

































# Regions Used in CityStats Analysis

# Northeast Region

#### **Alachua County**

Alachua Archer Gainesville Hawthorne High Springs La Crosse Micanopy Newberry Virginia Gardens Waldo

#### **Baker County**

Glen Saint Mary Macclenny

#### **Bradford County**

Brooker Hampton Lawtey Starke

# **Clay County**

Green Cove Springs Keystone Heights Orange Park Penney Farms

#### **Columbia County**

Fort White Lake City

#### **Dixie County**

Cross City Horseshoe Beach

# **Duval County**

Atlantic Beach Baldwin Jacksonville Jacksonville Beach Neptune Beach

#### **Gilchrist County**

Fanning Springs (part)
Trenton

#### **Hamilton County**

Jasper Jennings White Springs

# **Lafayette County**

Mayo

#### **Madison County**

Greenville Lee Madison

## **Nassau County**

Callaha